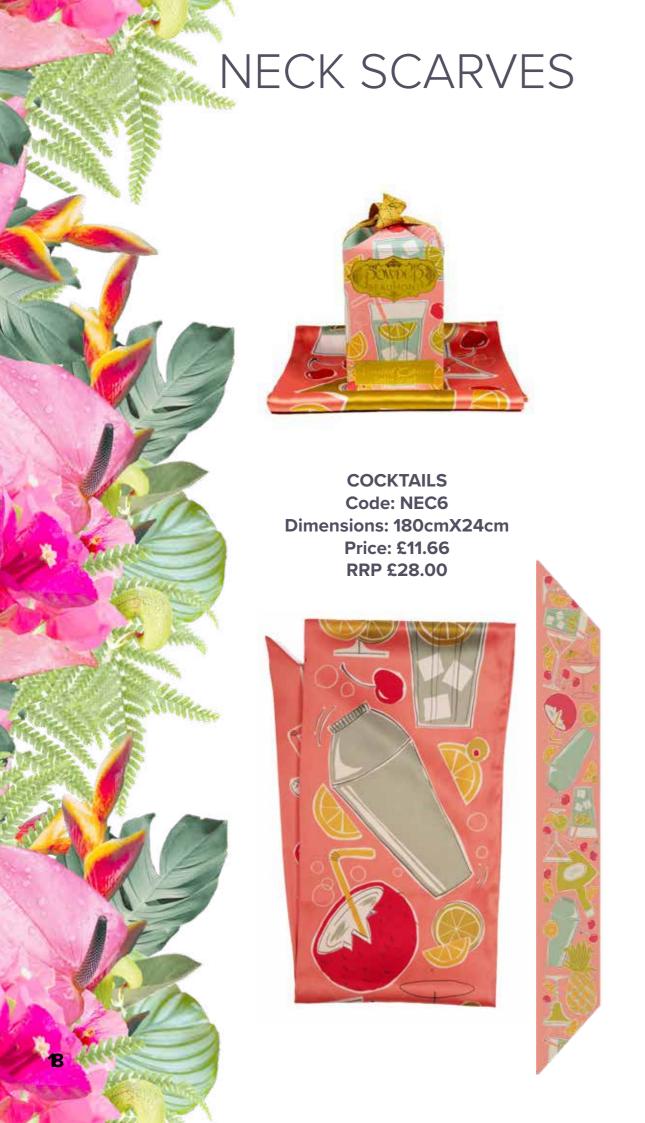

## NECK SCARVES PACKAGING

SCARF RING Code: RING2 COMPLIMENTARY

LIMITED EDITION NECK SCARF
PACKAGING
Code: NSBOX1-8
COMPLIMENTARY

FLORAL ZEBRA
Code: NEC7
Dimensions: 180cmX24cm
Price: £11.66
RRP £28.00

PAISLEY
Code: NEC8
Dimensions: 180cmX24cm
Price: £11.66
RRP £28.00