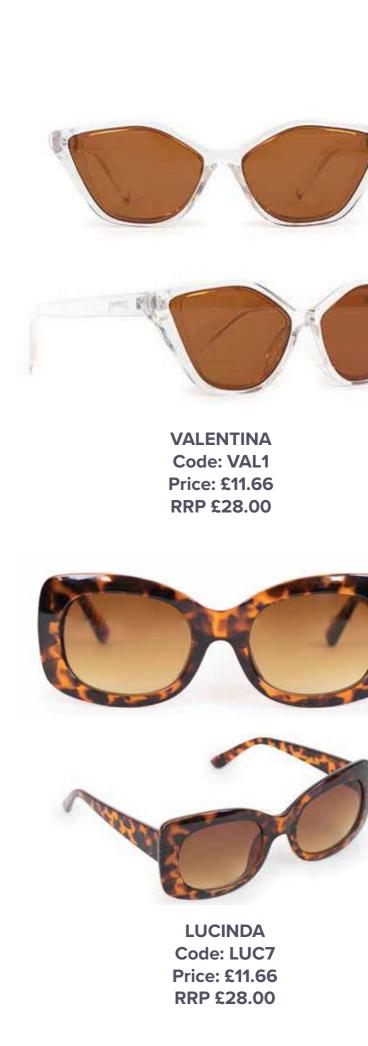

### SUNGLASSES

AUBREY
Code: AUB1
Price: £11.66
RRP £28.00

CALLIE Code: CAL1 Price: £11.66 RRP £28.00

# **PAMELA** Colour: Cream/Taupe Code: PAM2 Price: £11.66 RRP £28.00 **PAMELA Colour: Frosted Beige** Code: PAM3 Price: £11.66 RRP £28.00 98