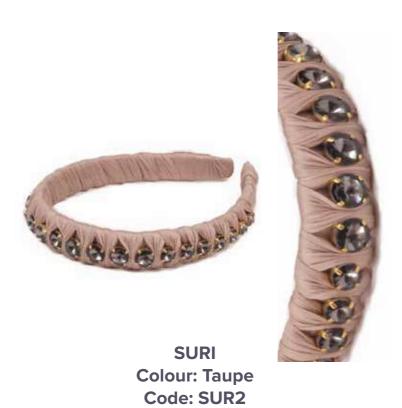

# EMBELLISHED HEADBANDS PACKAGING

LARGE LIMITED EDITION BAG
Code: SSGB1
COMPLIMENTARY

ELLA

ART DECO GOLD BAND

Code: ELL5

Price: £10.42

RRP £25.00

# EMBELLISHED HEADBANDS

RRP £22.00

Price: £9.16 RRP £22.00

FLEUR
Colour: Coral
Code: FLE3
Price: £10.42
RRP £25.00

FLEUR
Colour: Teal
Code: FLE4
Price: £10.42
RRP £25.00