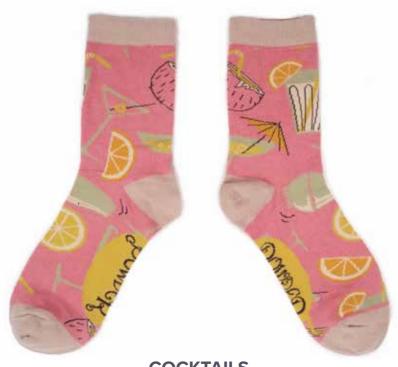

### ANKLE SOCKS

BEST MUM Code: SOC413 Price: £2.91 RRP £6.99

COCKTAILS Code: SOC414 Price: £2.91 RRP £6.99