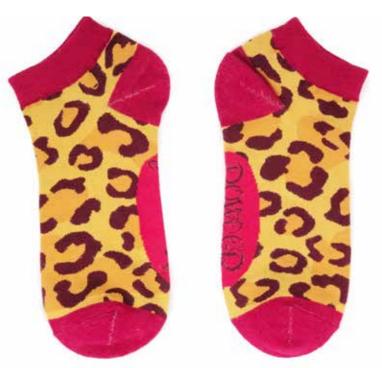

### **COUNTRY GARDEN**

Colour: Navy Code: SOC416 Price: £2.91 RRP £6.99

FLORAL PUG Code: SOC419 Price: £2.91 RRP £6.99

FLORAL ZEBRA Code: SOC420 Price: £2.91 RRP £6.99

MODERN PARROT Code: SOC424 Price: £2.91 RRP £6.99

### TRAINER SOCKS

CURVED STRIPES
Code: SOC433
Price: £2.50
RRP £5.99

LEOPARD PRINT Code: SOC434 Price: £2.50 RRP £5.99

LOVE HEARTS Code: SOC435 Price: £2.50 RRP £5.99

MODERN PARROT Code: SOC436 Price: £2.50 RRP £5.99