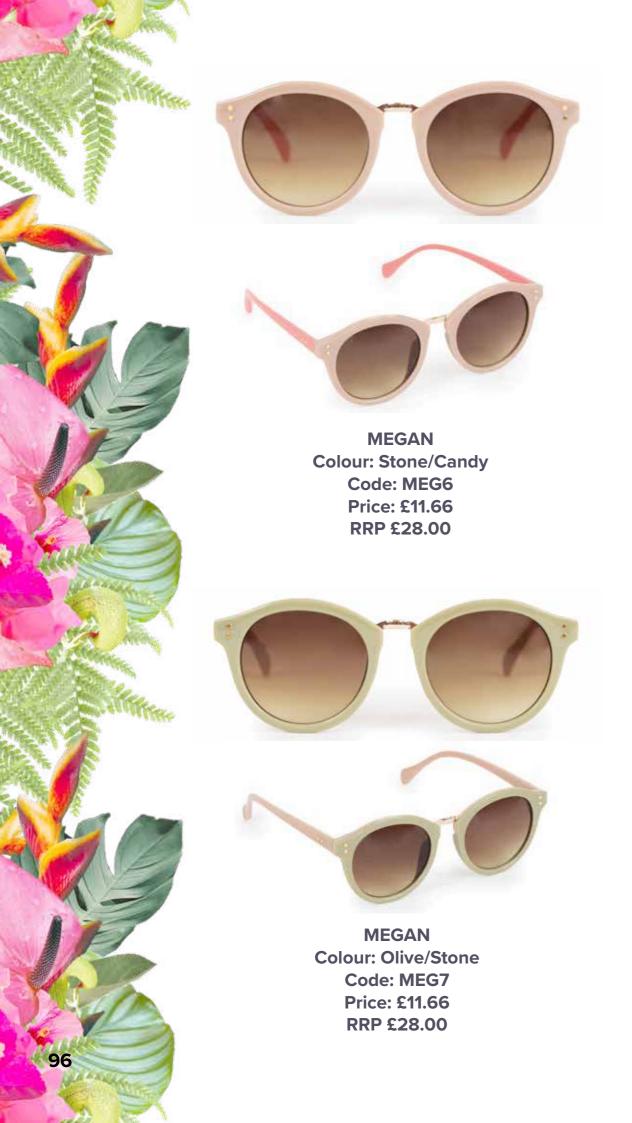

# **PAMELA** Colour: Cream/Taupe Code: PAM2 Price: £11.66 RRP £28.00 **PAMELA Colour: Frosted Beige** Code: PAM3 Price: £11.66 RRP £28.00 98