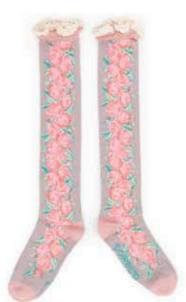

# LONG SOCKS

Reduced/Limited Stock

30% OFF

POODLE & WESTIE Code: SOC202 Price: £6.25 £3.79 RRP £14.99

CLIMBING ROSE
Code: SOC203
Colour: Fuchsia
Price: £6.25 £3.79
RRP £14.99