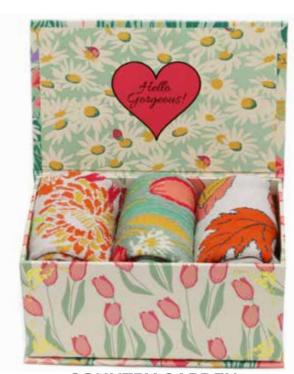

## LADIES SOCK BOXES

BLOOMING JUNGLE Code: BOX34 Price: £11.66 RRP £28.00

COUNTRY GARDEN
Code: BOX35
Price: £11.66
RRP £28.00