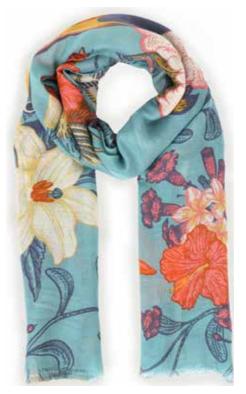

## PRINT SCARVES

MODERN PARROT Code: PRI136 Price: £9.16 RRP £22.00

LILAC Code: PRI198 Price: £9.16 RRP £22.00

RRP £22.00

COUNTRY GARDEN
Colour: Navy
Code: PRI135
Price: £9.16
RRP £22.00

RETRO MEADOW
Colour: Cream
Code: PRI139
Price: £9.16
RRP £22.00