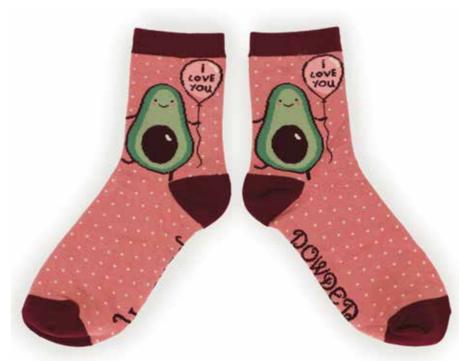

# ANKLE/TRAINER/MEN'S SOCK PACKAGING

SOCK GIFT BAG Code: SKGB1 COMPLIMENTARY

'I LOVE YOU' AVOCADO Code: SOC363 Price: £2.91 RRP £6.99