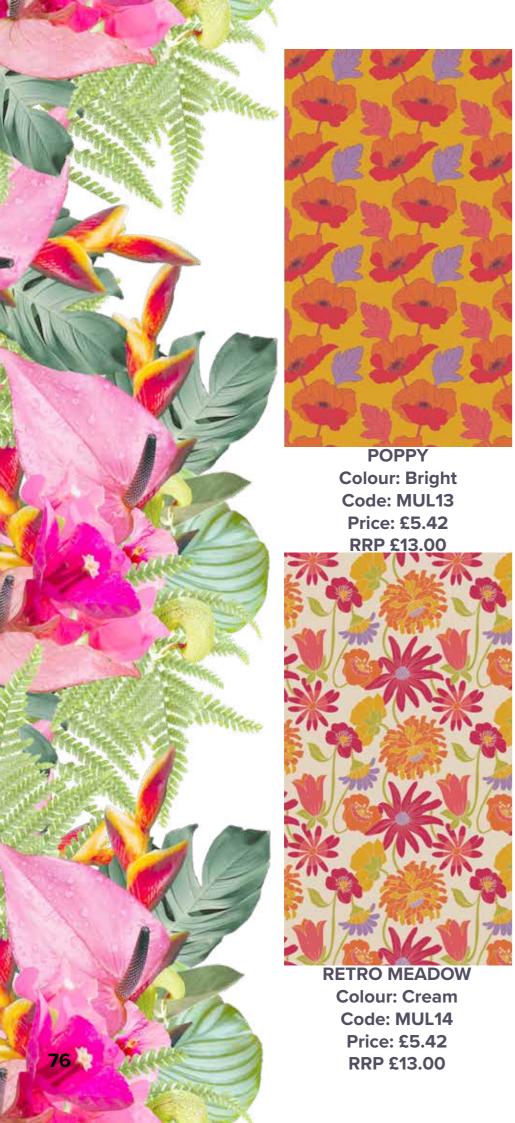

#### SUMMER POPPY

Colour: Bright Code: PRI137 Price: £9.16 RRP £22.00

#### **SUMMER POPPY**

Colour: Pastel Code: PRI138 Price: £9.16 RRP £22.00

SUMMER AT THE SEASIDE Code: PRI141 Price: £9.16 RRP £22.00

SUMMER FETE Code: PRI142 Price: £9.16 RRP £22.00

POPPY Code: PRI101 Price: £9.16 RRP £22.00