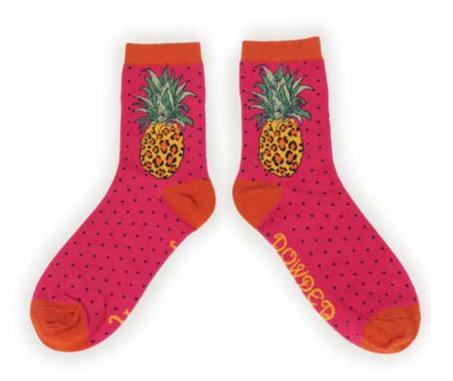

CACTI Code: SOC344 Price: £2.91 RRP £6.99

PINK BLOSSOM Code: SOC345 Price: £2.91 RRP £6.99

LEOPARD PINEAPPLE
Code: SOC357
Price: £2.91
RRP £6.99

RACCOON RAIDER Code: SOC358 Price: £2.91 RRP £6.99

FLAMINGO Code: SOC361 Price: £2.91 RRP £6.99