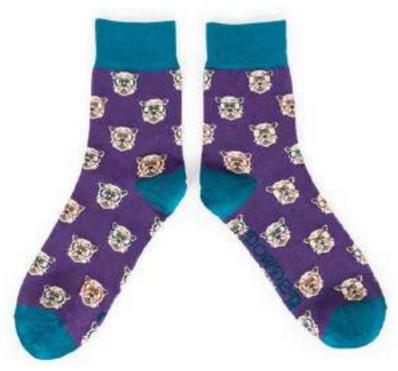

### **COUNTRY GARDEN**

Colour: Navy Code: SOC416 Price: £2.91 RRP £6.99

FLORAL PUG Code: SOC419 Price: £2.91 RRP £6.99

FLORAL ZEBRA Code: SOC420 Price: £2.91 RRP £6.99

MODERN PARROT Code: SOC424 Price: £2.91 RRP £6.99