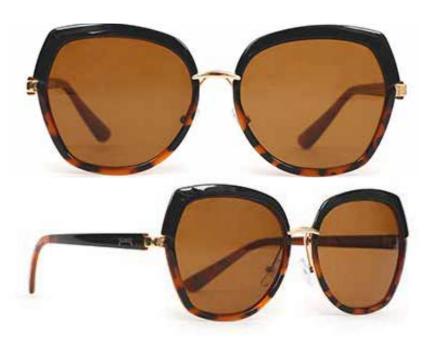

# LIMITED EDITION SUNGLASSES

ARIANNA Code: ARI1 Colour: Candy Price: £15.00 RRP £36.00

ARIANNA
Code: ARI2
Colour: Tortoiseshell
Price: £15.00
RRP £36.00

BRIANNA Code: BRI13 Colour: Olive Price: £15.00 RRP £36.00