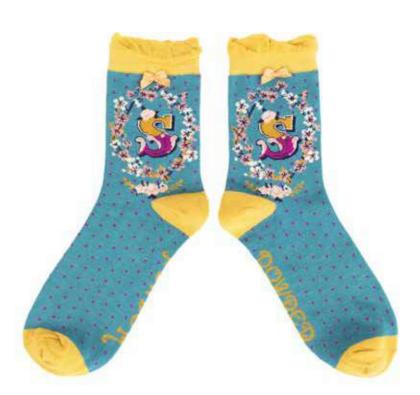

# LADIES A-Z SOCKS **LETTER A SOCKS** Code: AZA1 Price: £2.91 RRP £6.99 **LETTER B SOCKS** Code: AZB1 Price: £2.91 RRP £6.99 128

Code: AZC1
Price: £2.91
RRP £6.99

Code: AZD1
Price: £2.91
RRP £6.99

**LETTER E SOCKS** Code: AZE1 Price: £2.91 RRP £6.99

# **LETTER Y SOCKS** Code: AZY1 Price: £2.91 RRP £6.99 **LETTER Z SOCKS** Code: AZZ1 Price: £2.91 RRP £6.99 140