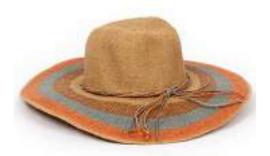

**RETRO MEADOW Dimensions: 50cmX50cm** Colour: Teal Code: SSS5 Price: £8.33

RRP £20.00

**Colour: Turquoise** Code: NAT15 Price: £11.66 RRP £28.00

> Colour: Damson Code: NAT16 Price: £11.66 RRP £28.00

Colour: Denim Code: NAT18 Price: £11.66 RRP £28.00

Colour: Lemon Code: NAT20 Price: £11.66 RRP £28.00

Colour: Candy Code: NAT12 Price: £11.66 RRP £28.00

# NATASHA HATS

Colour: Natural /
Navy Weave
Code: NAT22
Price: £12.50
RRP £30.00

Colour: Natural /
Tangerine Weave
Code: NAT23
Price: £12.50
RRP £30.00