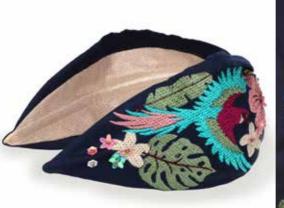

## **VELVET BAGS**

Reduced/Limited Stock

30% OFF

TOUCAN
Code: VBG1
Price: £14.58 £10.20
RRP £35.00

COCKATOO Code: VBG2 Price: £14.58 £10.20 RRP £35.00

MODERN FLORAL
Code: VBG3
Price: £14.58 £10.20
RRP £35.00