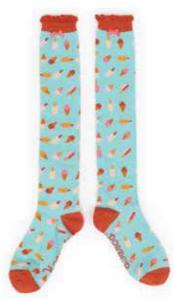

# KNEE HIGH SOCKS

Reduced/Limited Stock

30% OFF

ICE CREAM
Code: SOC207
Colour: Pale Pink
Price: £5.42 £3.79
RRP £12.99

ICE CREAM
Code: SOC208
Colour: Sky Blue
Price: £5.42 £3.79
RRP £12.99

SOCK GIFT BAG Code: SKGB1 COMPLIMENTARY