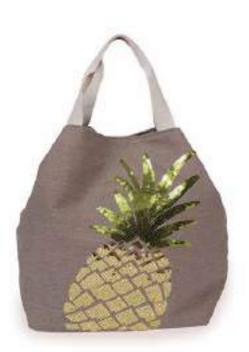

## BEACH BAGS

PINEAPPLE
Colour: Coral
Code: PIN2
Price: £13.32
RRP £32.00

PINEAPPLE
Colour: Stone
Code: PIN3
Price: £13.32
RRP £32.00

BOHO BAG
Colour: Damson Mix
Code: BOH3
Price: £10.42
RRP £25.00

BOHO BAG Colour: Coral Mix Code: BOH4 Price: £10.42 RRP £25.00