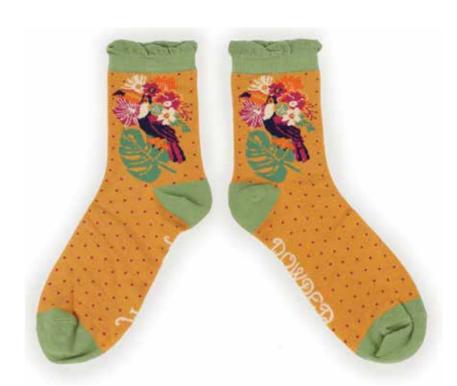

### **COUNTRY GARDEN**

Colour: Navy Code: SOC416 Price: £2.91 RRP £6.99

FLORAL PUG Code: SOC419 Price: £2.91 RRP £6.99

FLORAL ZEBRA Code: SOC420 Price: £2.91 RRP £6.99

MODERN PARROT Code: SOC424 Price: £2.91 RRP £6.99