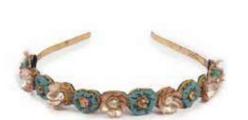

# EMBROIDERED HEADBANDS PACKAGING

COUNTRY GARDEN
Code: HDB16
Price: £10.42
RRP £25.00

HEADBAND BOX Code: HEADBX1 COMPLIMENTARY

## EMBROIDERED HEADBANDS

FLORAL ZEBRA Code: HDB17 Price: £10.42 RRP £25.00

LILAC LILY Code: HDB18 Price: £10.42 RRP £25.00

POPPY Code: HDB19 Price: £10.42 RRP £25.00

RETRO MEADOW
Colour: Cream
Code: HDB20
Price: £10.42
RRP £25.00