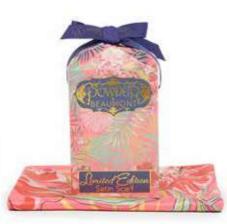

## SATIN SQUARES PACKAGING

SCARF RING
Code: RING1
COMPLIMENTARY

SMALL GIFT BAG Code: SGB1 COMPLIMENTARY

## SATIN SQUARES

PAISLEY
Dimensions: 100cmX100cm
Code: SAT8
Price: £10.42
RRP £25.00

TOUCAN
Dimensions: 100cmX100cm
Code: SAT9
Price: £10.42
RRP £25.00

FLORAL HEDGEHOG
Dimensions: 100cmX100cm
Code: SAT10
Price: £10.42
RRP £25.00