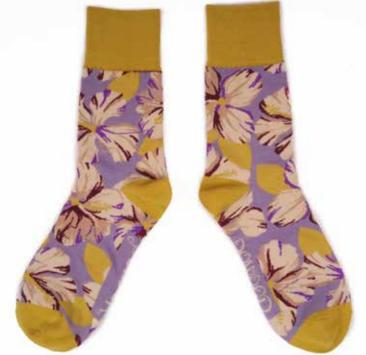

# EMBELLISHED HEADBANDS

RRP £22.00

Price: £9.16 RRP £22.00

FLEUR
Colour: Coral
Code: FLE3
Price: £10.42
RRP £25.00

FLEUR
Colour: Teal
Code: FLE4
Price: £10.42
RRP £25.00