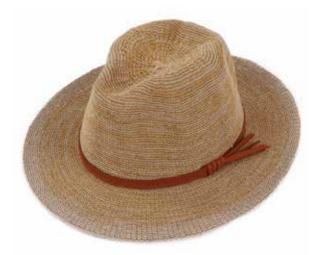

**RETRO MEADOW Dimensions: 50cmX50cm** Colour: Teal Code: SSS5 Price: £8.33

RRP £20.00

**Colour: Turquoise** Code: NAT15 Price: £11.66 RRP £28.00

> Colour: Damson Code: NAT16 Price: £11.66 RRP £28.00

Colour: Denim Code: NAT18 Price: £11.66 RRP £28.00

Colour: Lemon Code: NAT20 Price: £11.66 RRP £28.00

Colour: Candy Code: NAT12 Price: £11.66 RRP £28.00