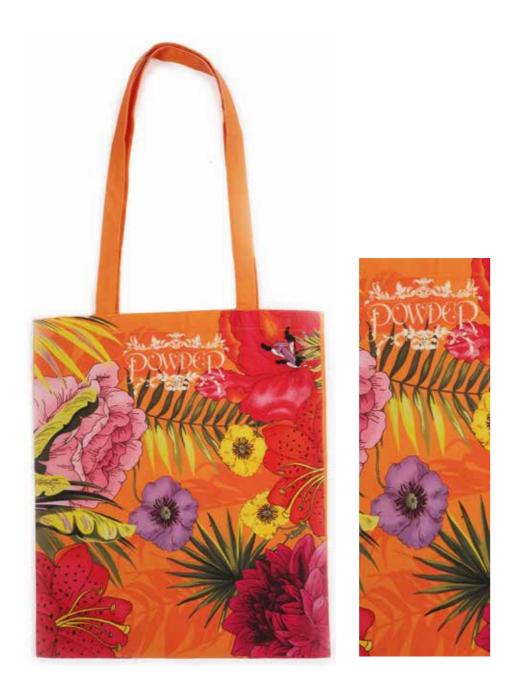

# COTTON TOTE BAGS

BLOOMING JUNGLE Code: TOT1 Price: £10.00 RRP £24.00

COUNTRY GARDEN
Colour: Mint
Code: TOT2
Price: £10.00
RRP £24.00

COUNTRY GARDEN
Colour: Navy
Code: TOT3
Price: £10.00
RRP £24.00