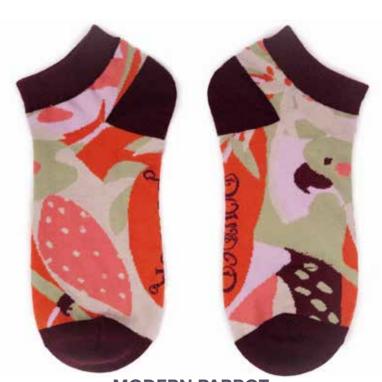

### **COUNTRY GARDEN**

Colour: Navy Code: SOC416 Price: £2.91 RRP £6.99

FLORAL PUG Code: SOC419 Price: £2.91 RRP £6.99

FLORAL ZEBRA Code: SOC420 Price: £2.91 RRP £6.99

MODERN PARROT Code: SOC424 Price: £2.91 RRP £6.99

### TRAINER SOCKS

CURVED STRIPES
Code: SOC433
Price: £2.50
RRP £5.99

LEOPARD PRINT Code: SOC434 Price: £2.50 RRP £5.99

LOVE HEARTS Code: SOC435 Price: £2.50 RRP £5.99

MODERN PARROT Code: SOC436 Price: £2.50 RRP £5.99