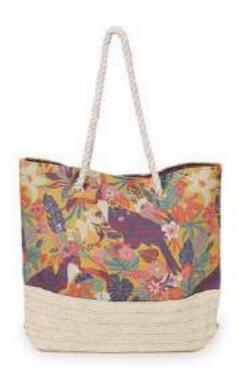

TOUCAN PRINT Code: BEA12 Price: £11.66 RRP £28.00

PALM LEAF PRINT Code: BEA13 Price: £11.66 RRP £28.00