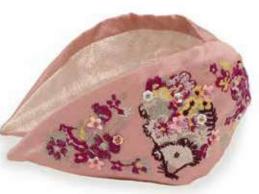

## SATIN SQUARES

PAISLEY
Dimensions: 100cmX100cm
Code: SAT8
Price: £10.42
RRP £25.00

TOUCAN
Dimensions: 100cmX100cm
Code: SAT9
Price: £10.42
RRP £25.00

FLORAL HEDGEHOG
Dimensions: 100cmX100cm
Code: SAT10
Price: £10.42
RRP £25.00