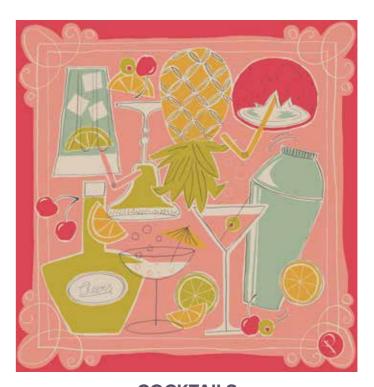

# SMALL SATIN SQUARES PACKAGING

LARGE LIMITED EDITION BAG Code: SSGB1 COMPLIMENTARY

COCKTAILS
Dimensions: 50cmX50cm
Code: SSS2

Price: £8.33 RRP £20.00