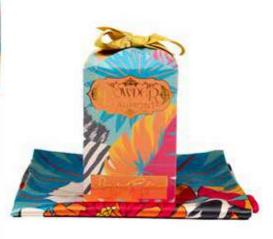

## SATIN SQUARES PACKAGING

SCARF RING
Code: RING1
COMPLIMENTARY

SMALL GIFT BAG Code: SGB1 COMPLIMENTARY

## SATIN SQUARES

PAISLEY
Dimensions: 100cmX100cm
Code: SAT8
Price: £10.42
RRP £25.00

TOUCAN
Dimensions: 100cmX100cm
Code: SAT9
Price: £10.42
RRP £25.00

FLORAL HEDGEHOG
Dimensions: 100cmX100cm
Code: SAT10
Price: £10.42
RRP £25.00