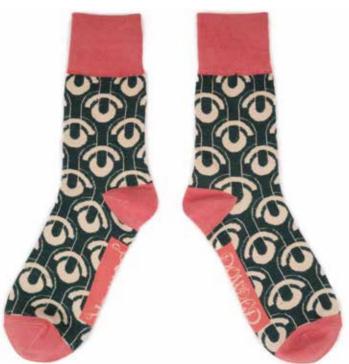

### TRAINER SOCKS

CURVED STRIPES
Code: SOC433
Price: £2.50
RRP £5.99

LEOPARD PRINT Code: SOC434 Price: £2.50 RRP £5.99

LOVE HEARTS Code: SOC435 Price: £2.50 RRP £5.99

MODERN PARROT Code: SOC436 Price: £2.50 RRP £5.99