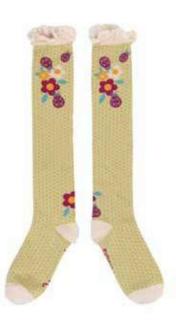

# KNEE HIGH SOCKS

Reduced/Limited Stock

30% OFF

ICE CREAM
Code: SOC207
Colour: Pale Pink
Price: £5.42 £3.79
RRP £12.99

ICE CREAM
Code: SOC208
Colour: Sky Blue
Price: £5.42 £3.79
RRP £12.99

SOCK GIFT BAG Code: SKGB1 COMPLIMENTARY

155

30% OFF

FLOWERS & LADYBIRD
Code: SOC209
Colour: Soft Lime
Price: £5.42 £3.79
RRP £12.99

CLIMBING ROSE Code: SOC212 Colour: Pale Grey Price: £5.42 £3.79 RRP £12.99