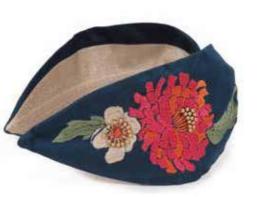

## EMBROIDERED HEADBANDS

FLORAL ZEBRA Code: HDB17 Price: £10.42 RRP £25.00

LILAC LILY Code: HDB18 Price: £10.42 RRP £25.00

POPPY Code: HDB19 Price: £10.42 RRP £25.00

RETRO MEADOW
Colour: Cream
Code: HDB20
Price: £10.42
RRP £25.00