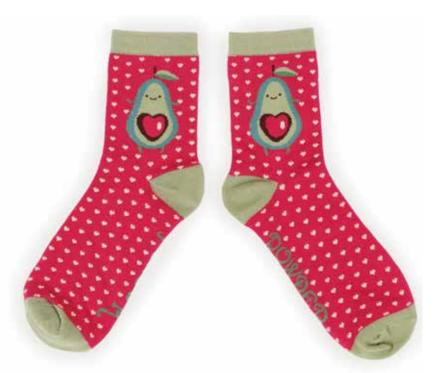

£2.91 RRP £6.99



MUSICAL KOALA Code: SOC425 Price: £2.91 RRP £6.99





POPPY Colour: Bright Code: SOC427 Price: £2.91 RRP £6.99



POPPY Colour: Pastel Code: SOC428 Price: £2.91 RRP £6.99







ZEBRA PRINT Code: SOC432 Price: £2.91 RRP £6.99



HIPPY BUNNY Code: SOC194 Price: £2.91 RRP £6.99





UNICORN Code: SOC271 Price: £2.91 RRP £6.99



OSTRICH
Code: SOC343
Price: £2.91
RRP £6.99









**DAISY Colour: Tangerine** Code: SOC336 Price: £2.91 RRP £6.99



Colour: Pale Pink Code: SOC337 Price: £2.91 RRP £6.99







CACTI Code: SOC344 Price: £2.91 RRP £6.99



PINK BLOSSOM Code: SOC345 Price: £2.91 RRP £6.99















LEOPARD PINEAPPLE
Code: SOC357
Price: £2.91
RRP £6.99



RACCOON RAIDER Code: SOC358 Price: £2.91 RRP £6.99







FLAMINGO Code: SOC361 Price: £2.91 RRP £6.99



AVOCADO Code: SOC362 Price: £2.91 RRP £6.99

### TRAINER SOCKS



CURVED STRIPES
Code: SOC433
Price: £2.50
RRP £5.99



LEOPARD PRINT Code: SOC434 Price: £2.50 RRP £5.99





LOVE HEARTS Code: SOC435 Price: £2.50 RRP £5.99



MODERN PARROT Code: SOC436 Price: £2.50 RRP £5.99







MUSICAL KOALA Code: SOC437 Price: £2.50 RRP £5.99



ZEBRA PRINT Code: SOC438 Price: £2.50 RRP £5.99



SAUSAGE DOG Code: SOC365 Price: £2.50 RRP £5.99



AVOCADO Code: SOC366 Price: £2.50 RRP £5.99







YELLOW FLOWER Code: SOC367 Price: £2.50 RRP £5.99



HAPPY CACTI Code: SOC368 Price: £2.50 RRP £5.99



LATIN DANCERS Code: SOC371 Price: £2.50 RRP £5.99



LEMONS Code: SOC372 Price: £2.50 RRP £5.99



# LADIES A-Z SOCKS **LETTER A SOCKS** Code: AZA1 Price: £2.91 RRP £6.99 **LETTER B SOCKS** Code: AZB1 Pric