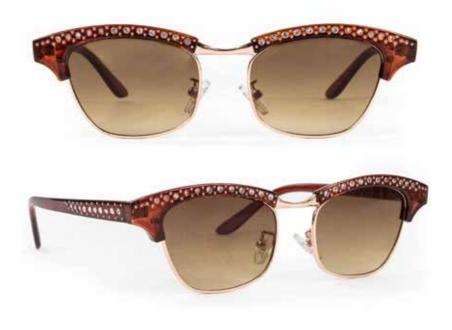

# LIMITED EDITION SUNGLASSES

ARIANNA Code: ARI1 Colour: Candy Price: £15.00 RRP £36.00

ARIANNA
Code: ARI2
Colour: Tortoiseshell
Price: £15.00
RRP £36.00

BRIANNA Code: BRI13 Colour: Olive Price: £15.00 RRP £36.00

BRIANNA Code: BRI14 Colour: Natural Price: £15.00 RRP £36.00