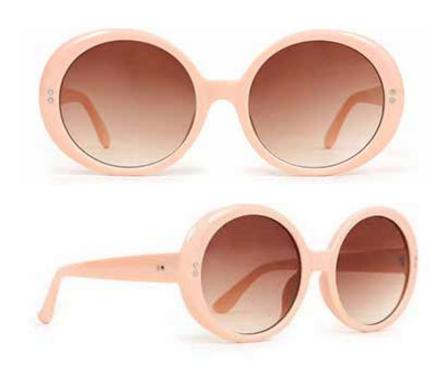

# **PAMELA** Colour: Cream/Taupe Code: PAM2 Price: £11.66 RRP £28.00 **PAMELA Colour: Frosted Beige** Code: PAM3 Price: £11.66 RRP £28.00 98