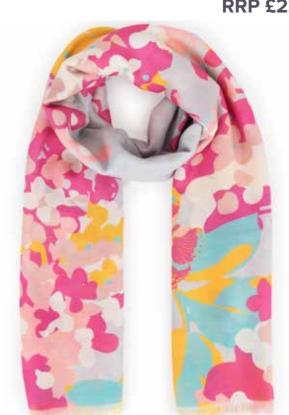

## PRINT SCARVES

MODERN PARROT Code: PRI136 Price: £9.16 RRP £22.00

LILAC Code: PRI198 Price: £9.16 RRP £22.00

RRP £22.00

COUNTRY GARDEN
Colour: Navy
Code: PRI135
Price: £9.16
RRP £22.00

RETRO MEADOW
Colour: Cream
Code: PRI139
Price: £9.16
RRP £22.00