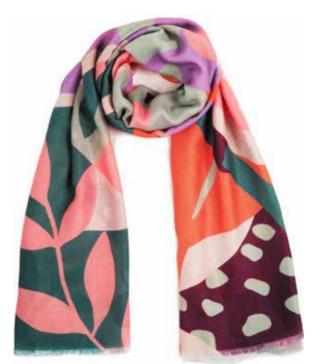

## PRINT SCARVES

MODERN PARROT Code: PRI136 Price: £9.16 RRP £22.00

LILAC Code: PRI198 Price: £9.16 RRP £22.00

RRP £22.00

COUNTRY GARDEN
Colour: Navy
Code: PRI135
Price: £9.16
RRP £22.00

RETRO MEADOW
Colour: Cream
Code: PRI139
Price: £9.16
RRP £22.00