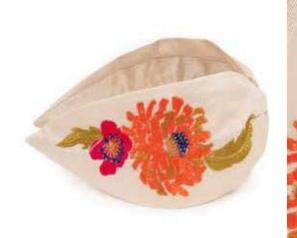

## EMBROIDERED HEADBANDS

FLORAL ZEBRA Code: HDB17 Price: £10.42 RRP £25.00

LILAC LILY Code: HDB18 Price: £10.42 RRP £25.00

POPPY Code: HDB19 Price: £10.42 RRP £25.00

RETRO MEADOW
Colour: Cream
Code: HDB20
Price: £10.42
RRP £25.00