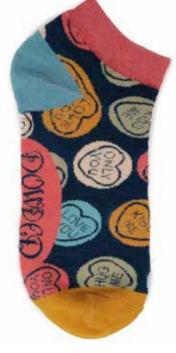

### TRAINER SOCKS

CURVED STRIPES
Code: SOC433
Price: £2.50
RRP £5.99

LEOPARD PRINT Code: SOC434 Price: £2.50 RRP £5.99

LOVE HEARTS Code: SOC435 Price: £2.50 RRP £5.99

MODERN PARROT Code: SOC436 Price: £2.50 RRP £5.99