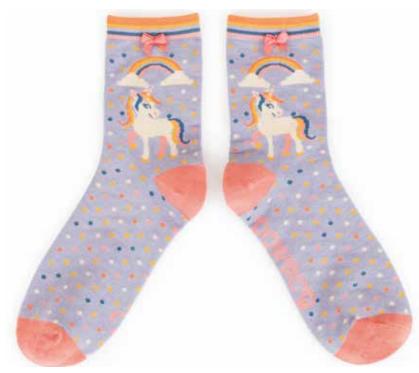

HIPPY BUNNY Code: SOC194 Price: £2.91 RRP £6.99

UNICORN Code: SOC271 Price: £2.91 RRP £6.99

OSTRICH
Code: SOC343
Price: £2.91
RRP £6.99

**DAISY Colour: Tangerine** Code: SOC336 Price: £2.91 RRP £6.99

Colour: Pale Pink Code: SOC337 Price: £2.91 RRP £6.99