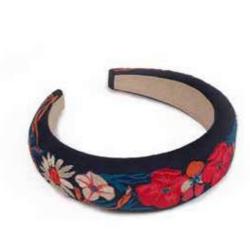

## EMBROIDERED HEADBANDS

FLORAL ZEBRA Code: HDB17 Price: £10.42 RRP £25.00

LILAC LILY Code: HDB18 Price: £10.42 RRP £25.00

POPPY Code: HDB19 Price: £10.42 RRP £25.00

RETRO MEADOW
Colour: Cream
Code: HDB20
Price: £10.42
RRP £25.00

RETRO MEADOW
Colour: Teal
Code: HDB21
Price: £10.42
RRP £25.00

TOUCAN
Code: HDB1
Price: £10.42
RRP £25.00

COCKATOO Code: HDB2 Price: £10.42 RRP £25.00

MODERN FLORAL Code: HDB3 Price: £10.42 RRP £25.00

PANSY Code: HDB4 Price: £10.42 RRP £25.00