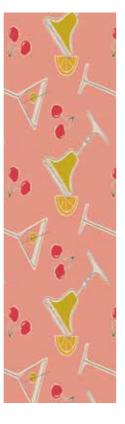

# SMALL SATIN SQUARES PACKAGING

LARGE LIMITED EDITION BAG Code: SSGB1 COMPLIMENTARY

COCKTAILS
Dimensions: 50cmX50cm
Code: SSS2

Price: £8.33 RRP £20.00

# PADDED HEADBANDS PACKAGING

COCKTAILS Code: PHB1 Price: £11.66 RRP £28.00

LARGE LIMITED EDITION
BAG
Code: SSGB1
COMPLIMENTARY

## SATIN HEADBANDS

COCKTAILS Code: SHB1 Price: £8.33 RRP £20.00

Code: SHB2
Price: £8.33
RRP £20.00

POPPY Code: SHB3 Price: £8.33 RRP £20.00

RETRO MEADOW Code: SHB4 Price: £8.33 RRP £20.00

### MULTIWAY BANDS

COCKTAILS Code: MUL11 Price: £5.42 RRP £13.00

LEOPARD PRINT Code: MUL12 Price: £5.42 RRP £13.00 —Ways To Wear Your— Marvellous Multi-way Band