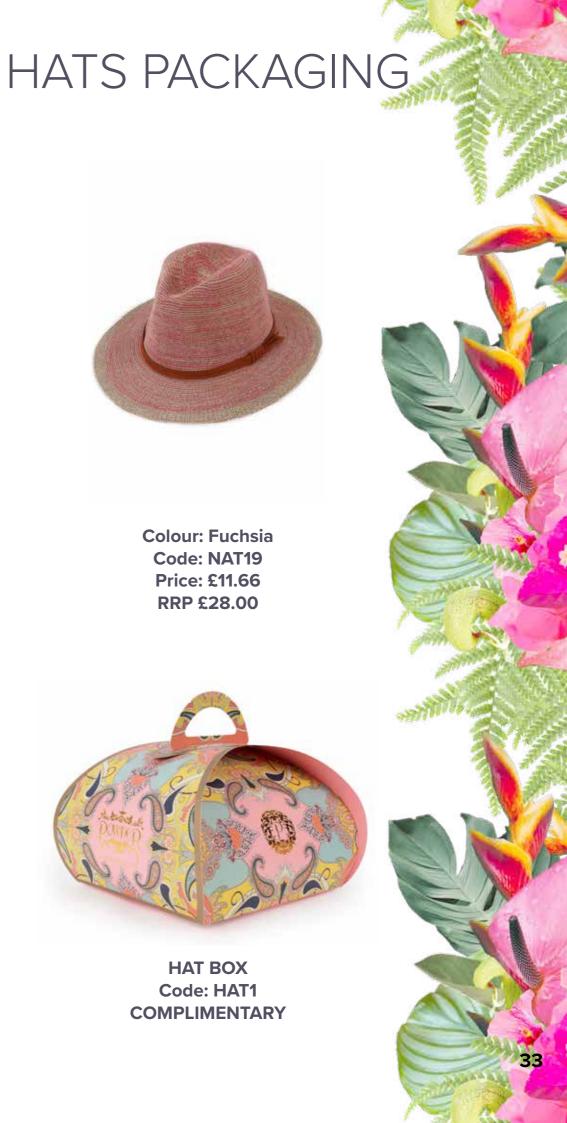

**RETRO MEADOW Dimensions: 50cmX50cm** Colour: Teal Code: SSS5 Price: £8.33

RRP £20.00

**Colour: Turquoise** Code: NAT15 Price: £11.66 RRP £28.00

> Colour: Damson Code: NAT16 Price: £11.66 RRP £28.00

Colour: Denim Code: NAT18 Price: £11.66 RRP £28.00