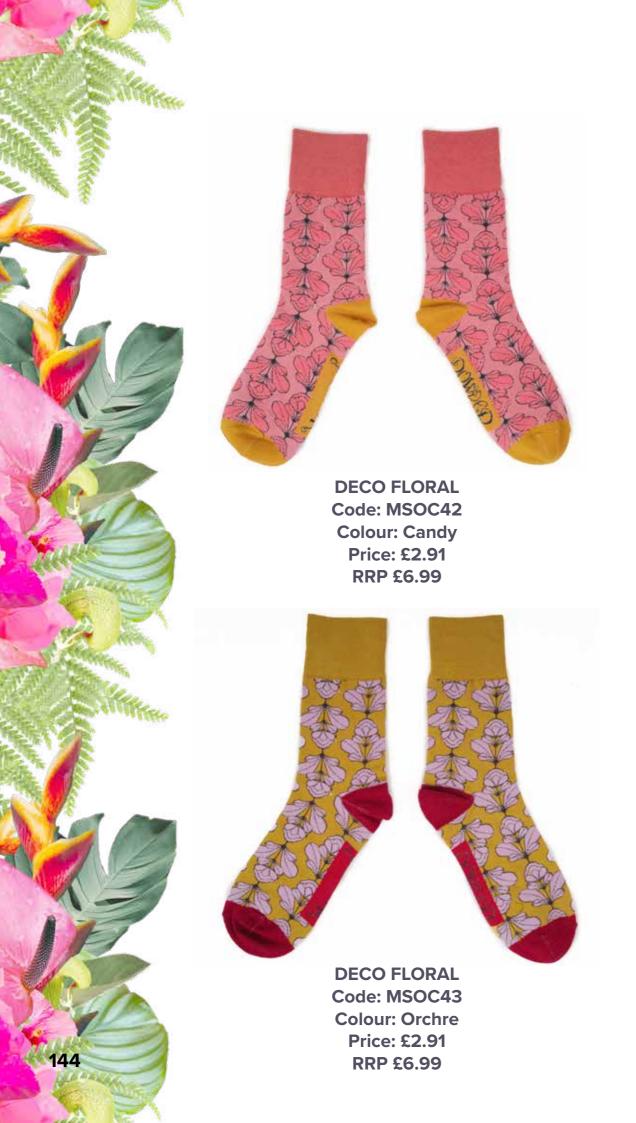

### MEN'S SOCKS

ART DECO SCALLOPS
Code: MSOC37
Colour: Ochre
Price: £2.91
RRP £6.99

ART DECO SCALLOPS
Code: MSOC38
Colour: Racing Green
Price: £2.91
RRP £6.99

CURVED STRIPES
Code: MSOC40
Colour: Mint
Price: £2.91
RRP £6.99

CURVED STRIPES
Code: MSOC41
Colour: Teal
Price: £2.91
RRP £6.99

RRP £6.99

**FLOWER POWER** Code: MSOC45 **Colour: Denim** Price: £2.91 RRP £6.99

HIBISCUS
Code: MSOC46
Colour: Fuchsia
Price: £2.91
RRP £6.99