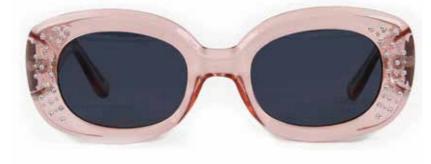

# LIMITED EDITION SUNGLASSES

ARIANNA Code: ARI1 Colour: Candy Price: £15.00 RRP £36.00

ARIANNA
Code: ARI2
Colour: Tortoiseshell
Price: £15.00
RRP £36.00

BRIANNA Code: BRI13 Colour: Olive Price: £15.00 RRP £36.00