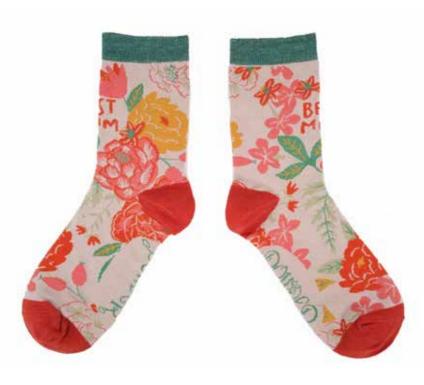

### ANKLE SOCKS

BEST MUM Code: SOC413 Price: £2.91 RRP £6.99

COCKTAILS Code: SOC414 Price: £2.91 RRP £6.99