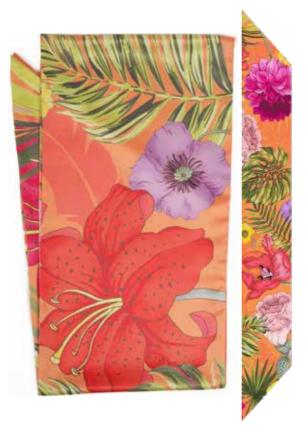

## PRINT SCARVES

MODERN PARROT Code: PRI136 Price: £9.16 RRP £22.00

LILAC Code: PRI198 Price: £9.16 RRP £22.00

RRP £22.00

COUNTRY GARDEN
Colour: Navy
Code: PRI135
Price: £9.16
RRP £22.00

RETRO MEADOW
Colour: Cream
Code: PRI139
Price: £9.16
RRP £22.00

RETRO MEADOW
Colour: Teal
Code: PRI140
Price: £9.16
RRP £22.00

#### SUMMER POPPY

Colour: Bright Code: PRI137 Price: £9.16 RRP £22.00

#### **SUMMER POPPY**

Colour: Pastel Code: PRI138 Price: £9.16 RRP £22.00

SUMMER AT THE SEASIDE Code: PRI141 Price: £9.16 RRP £22.00

SUMMER FETE Code: PRI142 Price: £9.16 RRP £22.00

POPPY Code: PRI101 Price: £9.16 RRP £22.00