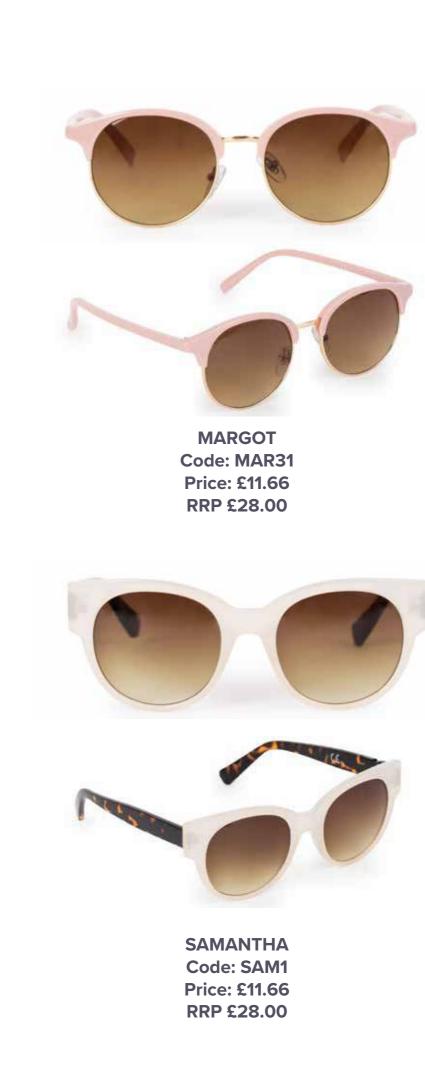

# **PAMELA** Colour: Cream/Taupe Code: PAM2 Price: £11.66 RRP £28.00 **PAMELA Colour: Frosted Beige** Code: PAM3 Price: £11.66 RRP £28.00 98