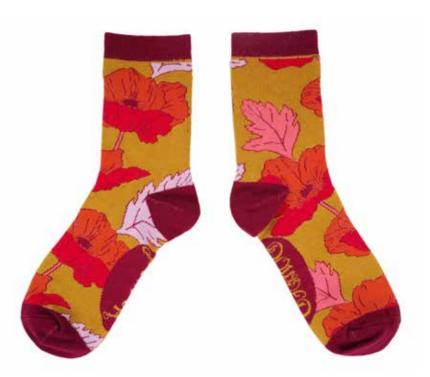

MUSICAL KOALA Code: SOC425 Price: £2.91 RRP £6.99

POPPY Colour: Bright Code: SOC427 Price: £2.91 RRP £6.99

POPPY Colour: Pastel Code: SOC428 Price: £2.91 RRP £6.99

ZEBRA PRINT Code: SOC432 Price: £2.91 RRP £6.99