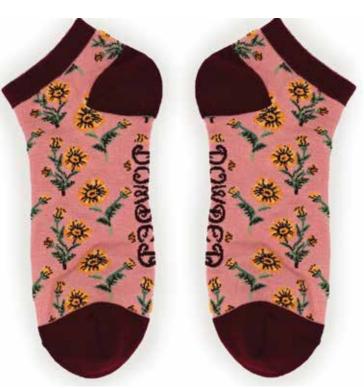

MUSICAL KOALA Code: SOC425 Price: £2.91 RRP £6.99

POPPY Colour: Bright Code: SOC427 Price: £2.91 RRP £6.99

POPPY Colour: Pastel Code: SOC428 Price: £2.91 RRP £6.99

ZEBRA PRINT Code: SOC432 Price: £2.91 RRP £6.99