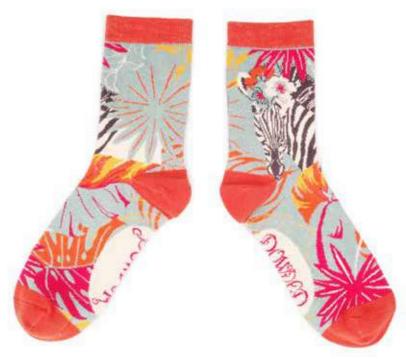

### **COUNTRY GARDEN**

Colour: Navy Code: SOC416 Price: £2.91 RRP £6.99

FLORAL PUG Code: SOC419 Price: £2.91 RRP £6.99

FLORAL ZEBRA Code: SOC420 Price: £2.91 RRP £6.99

MODERN PARROT Code: SOC424 Price: £2.91 RRP £6.99

MUSICAL KOALA Code: SOC425 Price: £2.91 RRP £6.99

POPPY Colour: Bright Code: SOC427 Price: £2.91 RRP £6.99

POPPY Colour: Pastel Code: SOC428 Price: £2.91 RRP £6.99

ZEBRA PRINT Code: SOC432 Price: £2.91 RRP £6.99