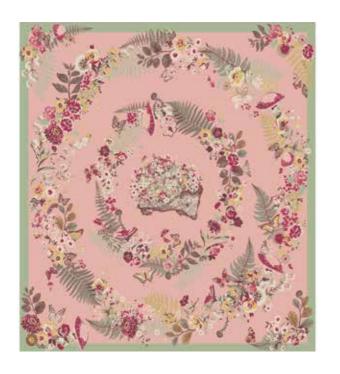

## SATIN SQUARES

PAISLEY
Dimensions: 100cmX100cm
Code: SAT8
Price: £10.42
RRP £25.00

TOUCAN
Dimensions: 100cmX100cm
Code: SAT9
Price: £10.42
RRP £25.00

FLORAL HEDGEHOG
Dimensions: 100cmX100cm
Code: SAT10
Price: £10.42
RRP £25.00