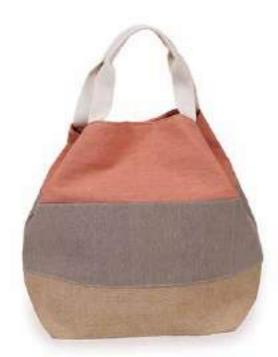

## BEACH BAGS

PINEAPPLE
Colour: Coral
Code: PIN2
Price: £13.32
RRP £32.00

PINEAPPLE
Colour: Stone
Code: PIN3
Price: £13.32
RRP £32.00

BOHO BAG
Colour: Damson Mix
Code: BOH3
Price: £10.42
RRP £25.00

BOHO BAG Colour: Coral Mix Code: BOH4 Price: £10.42 RRP £25.00