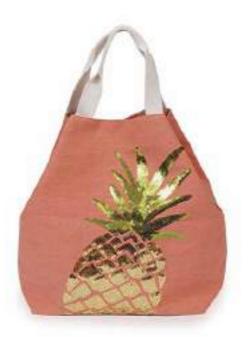

## BEACH BAGS

PINEAPPLE
Colour: Coral
Code: PIN2
Price: £13.32
RRP £32.00

PINEAPPLE
Colour: Stone
Code: PIN3
Price: £13.32
RRP £32.00

BOHO BAG
Colour: Damson Mix
Code: BOH3
Price: £10.42
RRP £25.00

BOHO BAG Colour: Coral Mix Code: BOH4 Price: £10.42 RRP £25.00