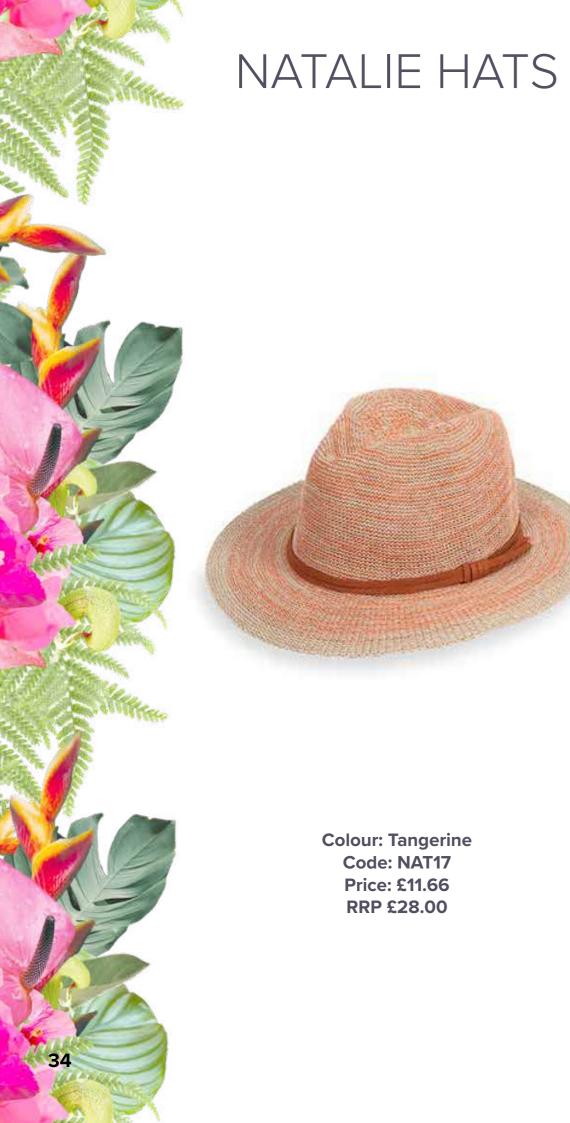

**RETRO MEADOW Dimensions: 50cmX50cm** Colour: Teal Code: SSS5 Price: £8.33

RRP £20.00

**Colour: Turquoise** Code: NAT15 Price: £11.66 RRP £28.00

> Colour: Damson Code: NAT16 Price: £11.66 RRP £28.00

Colour: Denim Code: NAT18 Price: £11.66 RRP £28.00