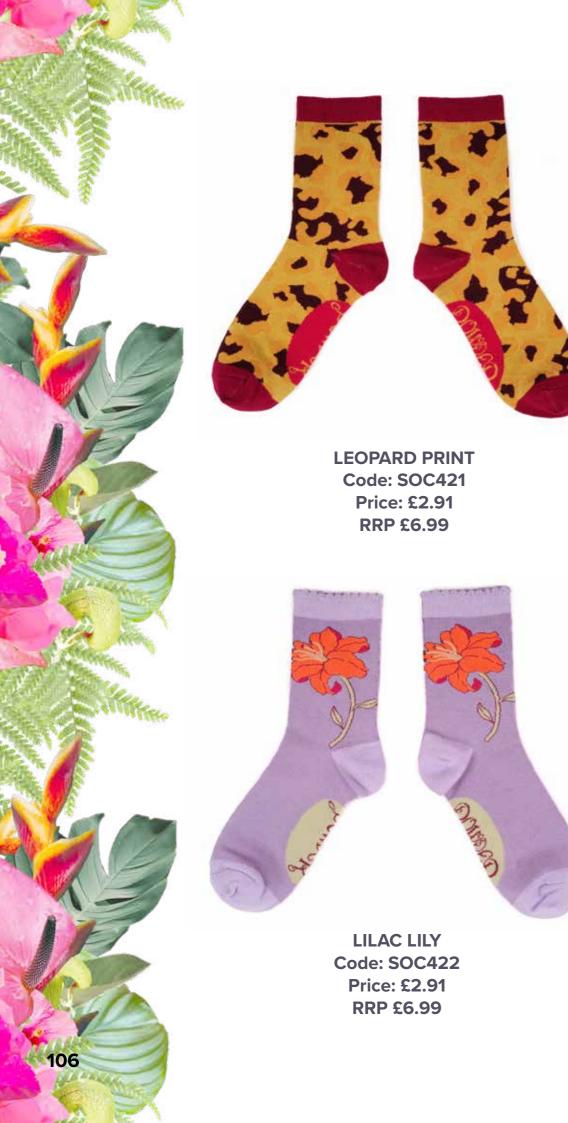

### **COUNTRY GARDEN**

Colour: Navy Code: SOC416 Price: £2.91 RRP £6.99

FLORAL PUG Code: SOC419 Price: £2.91 RRP £6.99

FLORAL ZEBRA Code: SOC420 Price: £2.91 RRP £6.99

MODERN PARROT Code: SOC424 Price: £2.91 RRP £6.99

MUSICAL KOALA Code: SOC425 Price: £2.91 RRP £6.99

POPPY Colour: Bright Code: SOC427 Price: £2.91 RRP £6.99

POPPY Colour: Pastel Code: SOC428 Price: £2.91 RRP £6.99

ZEBRA PRINT Code: SOC432 Price: £2.91 RRP £6.99

## EMBROIDERED HEADBANDS

FLORAL ZEBRA Code: HDB17 Price: £10.42 RRP £25.00

LILAC LILY Code: HDB18 Price: £10.42 RRP £25.00

POPPY Code: HDB19 Price: £10.42 RRP £25.00

RETRO MEADOW
Colour: Cream
Code: HDB20
Price: £10.42
RRP £25.00