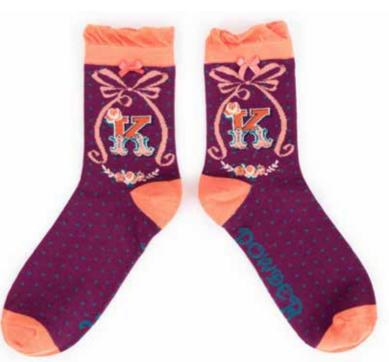

LETTER K SOCKS Code: AZK1 Price: £2.91 RRP £6.99

Code: AZL1
Price: £2.91
RRP £6.99

Code: AZM1
Price: £2.91
RRP £6.99

Code: AZN1
Price: £2.91
RRP £6.99

Code: AZO1
Price: £2.91
RRP £6.99

Code: AZP1
Price: £2.91
RRP £6.99