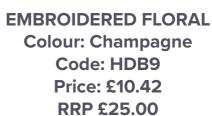

ons: 50cmX50cm Code: SSS3 Price: £8.33



**RETRO MEADOW Dimensions: 50cmX50cm** Colour: Teal Code: SSS5 Price: £8.33

RRP £20.00









**Colour: Turquoise** Code: NAT15 Price: £11.66 RRP £28.00

> Colour: Damson Code: NAT16 Price: £11.66 RRP £28.00





Colour: Denim Code: NAT18 Price: £11.66 RRP £28.00



Colour: Lemon Code: NAT20 Price: £11.66 RRP £28.00



Colour: Candy Code: NAT12 Price: £11.66 RRP £28.00



# NATASHA HATS



Colour: Natural /
Navy Weave
Code: NAT22
Price: £12.50
RRP £30.00



Colour: Natural /
Tangerine Weave
Code: NAT23
Price: £12.50
RRP £30.00



# EMBROIDERED HEADBANDS PACKAGING



COUNTRY GARDEN
Code: HDB16
Price: £10.42
RRP £25.00





HEADBAND BOX Code: HEADBX1 COMPLIMENTARY

## EMBROIDERED HEADBANDS



FLORAL ZEBRA Code: HDB17 Price: £10.42 RRP £25.00















LILAC LILY Code: HDB18 Price: £10.42 RRP £25.00



POPPY Code: HDB19 Price: £10.42 RRP £25.00



RETRO MEADOW
Colour: Cream
Code: HDB20
Price: £10.42
RRP £25.00



RETRO MEADOW
Colour: Teal
Code: HDB21
Price: £10.42
RRP £25.00







TOUCAN
Code: HDB1
Price: £10.42
RRP £25.00



COCKATOO Code: HDB2 Price: £10.42 RRP £25.00





MODERN FLORAL Code: HDB3 Price: £10.42 RRP £25.00



PANSY Code: HDB4 Price: £10.42 RRP £25.00









PARROT Code: HDB5 Price: £10.42 RRP £25.00





HEDGEHOG Code: HDB6 Price: £10.42 RRP £25.00





#### **EMBROIDERED FLORAL**

Colour: Pink Code: HDB7 Price: £10.42 RRP £25.00





#### **EMBROIDERED FLORAL**

Colour: Teal Code: HDB8 Price: £10.42 RRP £25.00





# PADDED HEADBANDS PACKAGING





COCKTAILS Code: PHB1 Price: £11.66 RRP £28.00



LARGE LIM