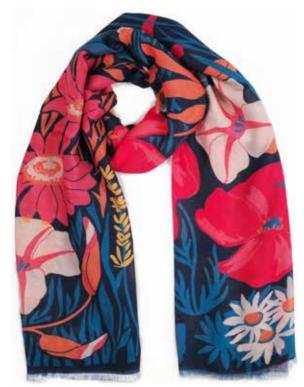

## PRINT SCARVES

MODERN PARROT Code: PRI136 Price: £9.16 RRP £22.00

LILAC Code: PRI198 Price: £9.16 RRP £22.00

RRP £22.00

COUNTRY GARDEN
Colour: Navy
Code: PRI135
Price: £9.16
RRP £22.00

RETRO MEADOW
Colour: Cream
Code: PRI139
Price: £9.16
RRP £22.00

#### SUMMER POPPY

Colour: Bright Code: PRI137 Price: £9.16 RRP £22.00