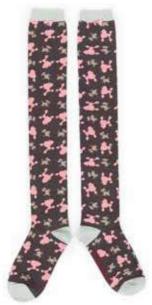

# LONG SOCKS

Reduced/Limited Stock

30% OFF

POODLE & WESTIE Code: SOC202 Price: £6.25 £3.79 RRP £14.99

CLIMBING ROSE
Code: SOC203
Colour: Fuchsia
Price: £6.25 £3.79
RRP £14.99