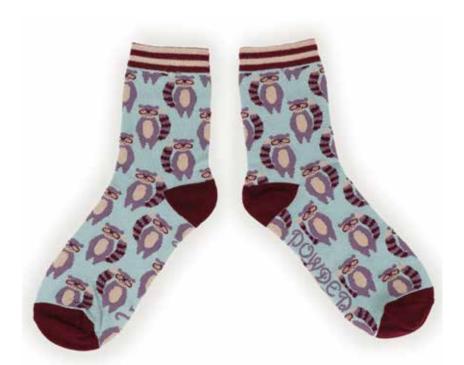

CACTI Code: SOC344 Price: £2.91 RRP £6.99

PINK BLOSSOM Code: SOC345 Price: £2.91 RRP £6.99

LEOPARD PINEAPPLE
Code: SOC357
Price: £2.91
RRP £6.99

RACCOON RAIDER Code: SOC358 Price: £2.91 RRP £6.99

FLAMINGO Code: SOC361 Price: £2.91 RRP £6.99