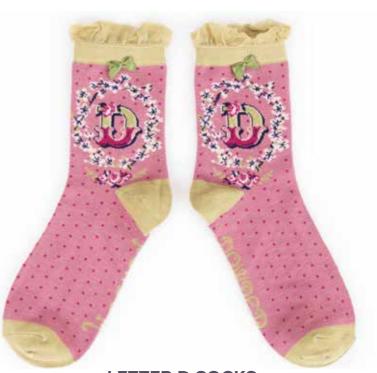

# LADIES A-Z SOCKS **LETTER A SOCKS** Code: AZA1 Price: £2.91 RRP £6.99 **LETTER B SOCKS** Code: AZB1 Price: £2.91 RRP £6.99 128

Code: AZC1
Price: £2.91
RRP £6.99

Code: AZD1
Price: £2.91
RRP £6.99

**LETTER E SOCKS** Code: AZE1 Price: £2.91 RRP £6.99