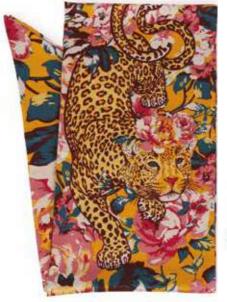

TROPICAL FRUIT
Code: NEC1
Dimensions: 180cmX24cm
Price: £11.66
RRP £28.00

COCKATOO
Code: NEC2
Dimensions: 180cmX24cm
Price: £11.66
RRP £28.00

LEOPARD FLORAL
Code: NEC3
Dimensions: 180cmX24cm
Price: £11.66
RRP £28.00