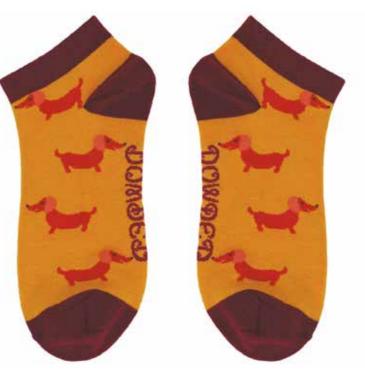

CACTI Code: SOC344 Price: £2.91 RRP £6.99

PINK BLOSSOM Code: SOC345 Price: £2.91 RRP £6.99

LEOPARD PINEAPPLE
Code: SOC357
Price: £2.91
RRP £6.99

RACCOON RAIDER Code: SOC358 Price: £2.91 RRP £6.99

FLAMINGO Code: SOC361 Price: £2.91 RRP £6.99