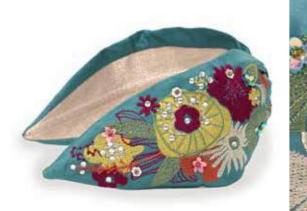

#### **EMBROIDERED FLORAL**

Colour: Pink Code: HDB7 Price: £10.42 RRP £25.00

#### **EMBROIDERED FLORAL**

Colour: Teal Code: HDB8 Price: £10.42 RRP £25.00