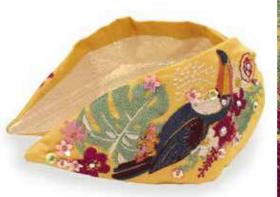

## SATIN SQUARES

PAISLEY
Dimensions: 100cmX100cm
Code: SAT8
Price: £10.42
RRP £25.00

TOUCAN
Dimensions: 100cmX100cm
Code: SAT9
Price: £10.42
RRP £25.00

FLORAL HEDGEHOG
Dimensions: 100cmX100cm
Code: SAT10
Price: £10.42
RRP £25.00