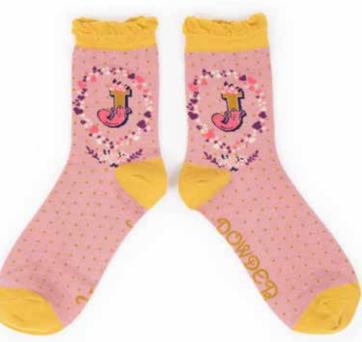

**LETTER F SOCKS** Code: AZF1 Price: £2.91 RRP £6.99

**LETTER G SOCKS** Code: AZG1 Price: £2.91 RRP £6.99

**LETTER H SOCKS** Code: AZH1 Price: £2.91 RRP £6.99

Code: AZI1
Price: £2.91
RRP £6.99

Code: AZJ1
Price: £2.91
RRP £6.99