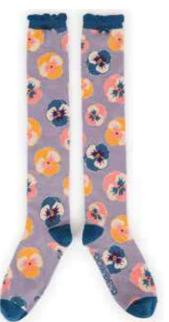

### COUNTRY GARDEN Colour: Mint

Code: SOC415 Price: £2.91 RRP £6.99

### **COUNTRY GARDEN**

Colour: Navy Code: SOC416 Price: £2.91 RRP £6.99

FLORAL PUG Code: SOC419 Price: £2.91 RRP £6.99

FLORAL ZEBRA Code: SOC420 Price: £2.91 RRP £6.99

MODERN PARROT Code: SOC424 Price: £2.91 RRP £6.99