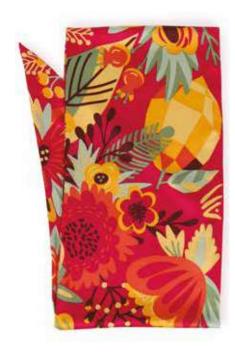

## PRINT SCARVES

MODERN PARROT Code: PRI136 Price: £9.16 RRP £22.00

LILAC Code: PRI198 Price: £9.16 RRP £22.00

RRP £22.00

COUNTRY GARDEN
Colour: Navy
Code: PRI135
Price: £9.16
RRP £22.00

RETRO MEADOW
Colour: Cream
Code: PRI139
Price: £9.16
RRP £22.00

#### SUMMER POPPY

Colour: Bright Code: PRI137 Price: £9.16 RRP £22.00

#### **SUMMER POPPY**

Colour: Pastel Code: PRI138 Price: £9.16 RRP £22.00

SUMMER AT THE SEASIDE Code: PRI141 Price: £9.16 RRP £22.00

SUMMER FETE Code: PRI142 Price: £9.16 RRP £22.00

POPPY Code: PRI101 Price: £9.16 RRP £22.00