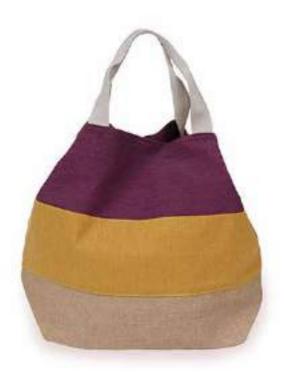

## BEACH BAGS

PINEAPPLE
Colour: Coral
Code: PIN2
Price: £13.32
RRP £32.00

PINEAPPLE
Colour: Stone
Code: PIN3
Price: £13.32
RRP £32.00

BOHO BAG
Colour: Damson Mix
Code: BOH3
Price: £10.42
RRP £25.00

BOHO BAG Colour: Coral Mix Code: BOH4 Price: £10.42 RRP £25.00