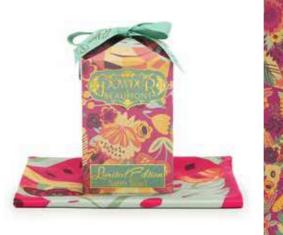

## SATIN SQUARES PACKAGING

SCARF RING
Code: RING1
COMPLIMENTARY

SMALL GIFT BAG Code: SGB1 COMPLIMENTARY

## SATIN SQUARES

PAISLEY
Dimensions: 100cmX100cm
Code: SAT8
Price: £10.42
RRP £25.00

TOUCAN
Dimensions: 100cmX100cm
Code: SAT9
Price: £10.42
RRP £25.00

FLORAL HEDGEHOG
Dimensions: 100cmX100cm
Code: SAT10
Price: £10.42
RRP £25.00