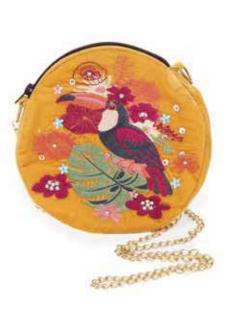

## **VELVET BAGS**

Reduced/Limited Stock

30% OFF

TOUCAN
Code: VBG1
Price: £14.58 £10.20
RRP £35.00

COCKATOO Code: VBG2 Price: £14.58 £10.20 RRP £35.00

MODERN FLORAL
Code: VBG3
Price: £14.58 £10.20
RRP £35.00