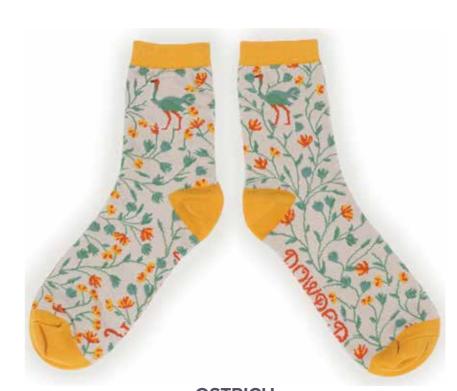

HIPPY BUNNY Code: SOC194 Price: £2.91 RRP £6.99

UNICORN Code: SOC271 Price: £2.91 RRP £6.99

OSTRICH
Code: SOC343
Price: £2.91
RRP £6.99

**DAISY Colour: Tangerine** Code: SOC336 Price: £2.91 RRP £6.99

Colour: Pale Pink Code: SOC337 Price: £2.91 RRP £6.99