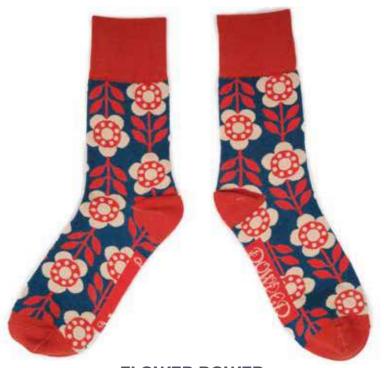

CURVED STRIPES
Code: MSOC41
Colour: Teal
Price: £2.91
RRP £6.99

RRP £6.99

**FLOWER POWER** Code: MSOC45 **Colour: Denim** Price: £2.91 RRP £6.99

HIBISCUS
Code: MSOC46
Colour: Fuchsia
Price: £2.91
RRP £6.99