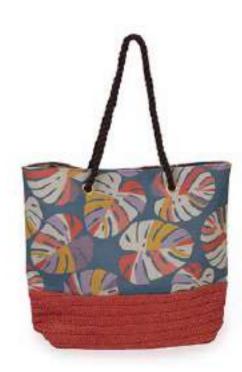

TOUCAN PRINT Code: BEA12 Price: £11.66 RRP £28.00

PALM LEAF PRINT Code: BEA13 Price: £11.66 RRP £28.00