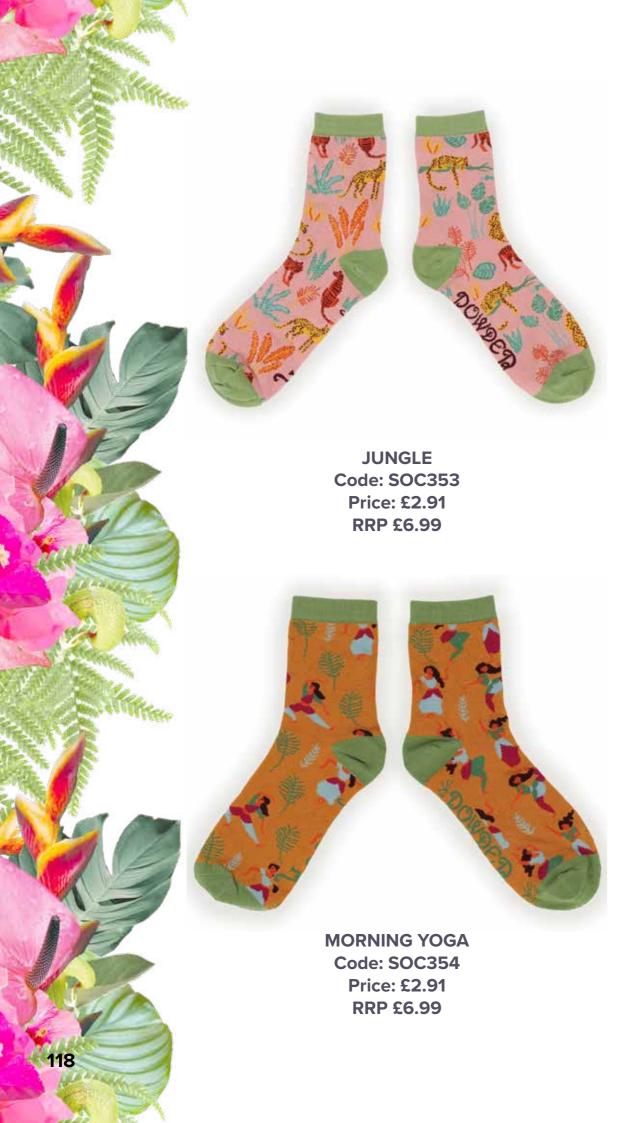

### ANKLE SOCKS

BEST MUM Code: SOC413 Price: £2.91 RRP £6.99

COCKTAILS Code: SOC414 Price: £2.91 RRP £6.99

### COUNTRY GARDEN Colour: Mint

Code: SOC415 Price: £2.91 RRP £6.99

### **COUNTRY GARDEN**

Colour: Navy Code: SOC416 Price: £2.91 RRP £6.99

FLORAL PUG Code: SOC419 Price: £2.91 RRP £6.99

FLORAL ZEBRA Code: SOC420 Price: £2.91 RRP £6.99

MODERN PARROT Code: SOC424 Price: £2.91 RRP £6.99

MUSICAL KOALA Code: SOC425 Price: £2.91 RRP £6.99

POPPY Colour: Bright Code: SOC427 Price: £2.91 RRP £6.99

POPPY Colour: Pastel Code: SOC428 Price: £2.91 RRP £6.99

ZEBRA PRINT Code: SOC432 Price: £2.91 RRP £6.99