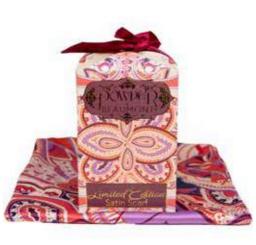

## SATIN SQUARES PACKAGING

SCARF RING
Code: RING1
COMPLIMENTARY

SMALL GIFT BAG Code: SGB1 COMPLIMENTARY

## SATIN SQUARES

PAISLEY
Dimensions: 100cmX100cm
Code: SAT8
Price: £10.42
RRP £25.00

TOUCAN
Dimensions: 100cmX100cm
Code: SAT9
Price: £10.42
RRP £25.00

FLORAL HEDGEHOG
Dimensions: 100cmX100cm
Code: SAT10
Price: £10.42
RRP £25.00