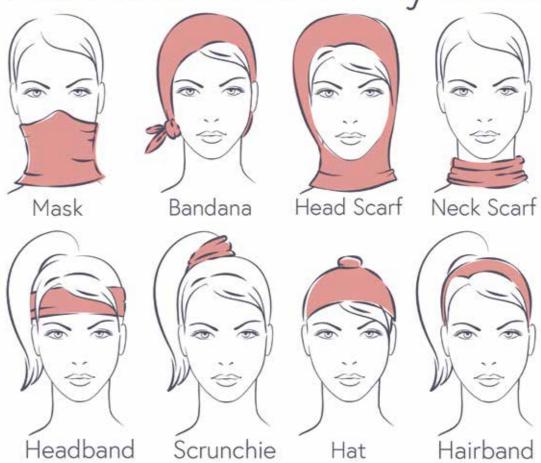

### MULTIWAY BANDS

COCKTAILS Code: MUL11 Price: £5.42 RRP £13.00

LEOPARD PRINT Code: MUL12 Price: £5.42 RRP £13.00 —Ways To Wear Your— Marvellous Multi-way Band