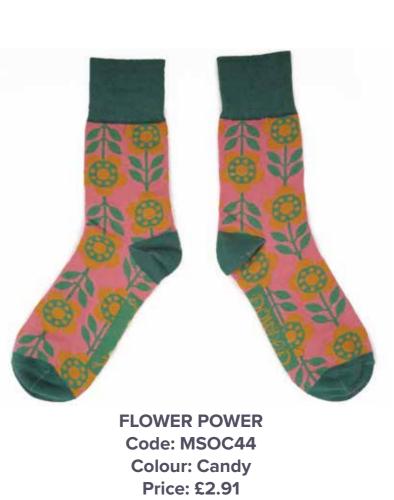

CURVED STRIPES
Code: MSOC41
Colour: Teal
Price: £2.91
RRP £6.99

RRP £6.99

**FLOWER POWER** Code: MSOC45 **Colour: Denim** Price: £2.91 RRP £6.99

HIBISCUS
Code: MSOC46
Colour: Fuchsia
Price: £2.91
RRP £6.99