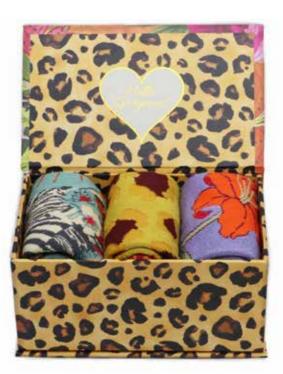

## LADIES SOCK BOXES

BLOOMING JUNGLE Code: BOX34 Price: £11.66 RRP £28.00

COUNTRY GARDEN
Code: BOX35
Price: £11.66
RRP £28.00