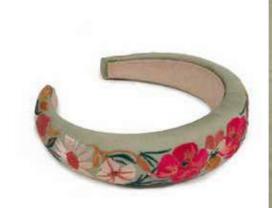

## EMBROIDERED HEADBANDS

FLORAL ZEBRA Code: HDB17 Price: £10.42 RRP £25.00

LILAC LILY Code: HDB18 Price: £10.42 RRP £25.00

POPPY Code: HDB19 Price: £10.42 RRP £25.00

RETRO MEADOW
Colour: Cream
Code: HDB20
Price: £10.42
RRP £25.00