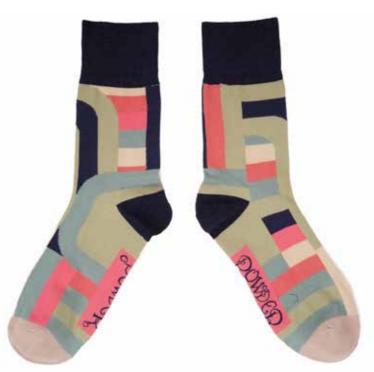

### TRAINER SOCKS

CURVED STRIPES
Code: SOC433
Price: £2.50
RRP £5.99

LEOPARD PRINT Code: SOC434 Price: £2.50 RRP £5.99

LOVE HEARTS Code: SOC435 Price: £2.50 RRP £5.99

MODERN PARROT Code: SOC436 Price: £2.50 RRP £5.99