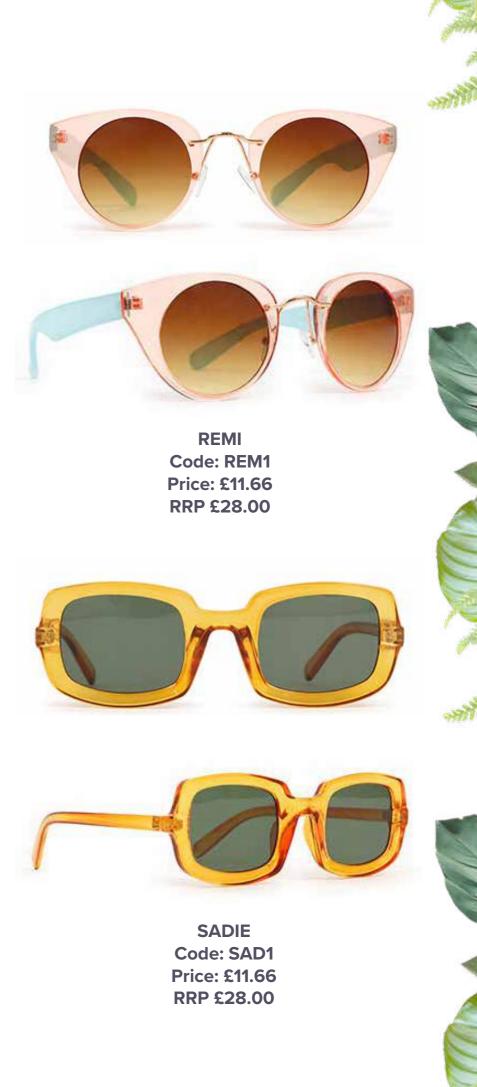

### SUNGLASSES

AUBREY
Code: AUB1
Price: £11.66
RRP £28.00

CALLIE Code: CAL1 Price: £11.66 RRP £28.00

# **PAMELA** Colour: Cream/Taupe Code: PAM2 Price: £11.66 RRP £28.00 **PAMELA Colour: Frosted Beige** Code: PAM3 Price: £11.66 RRP £28.00 98