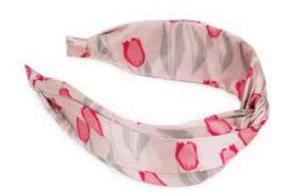

## SCRUNCHIES PACKAGING

Pack of Two

TULIP Colour: Cream Code: SHB5 Price: £8.33 RRP £20.00

TULIP Colour: Navy Code: SHB6 Price: £8.33 RRP £20.00

MINI LIMITED EDITION BAG
Code: MGB1
COMPLIMENTARY