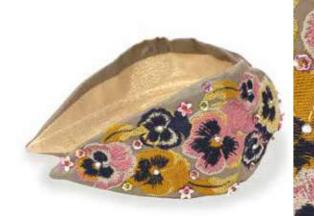

## EMBROIDERED HEADBANDS

FLORAL ZEBRA Code: HDB17 Price: £10.42 RRP £25.00

LILAC LILY Code: HDB18 Price: £10.42 RRP £25.00

POPPY Code: HDB19 Price: £10.42 RRP £25.00

RETRO MEADOW
Colour: Cream
Code: HDB20
Price: £10.42
RRP £25.00