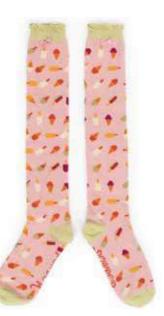

# KNEE HIGH SOCKS

Reduced/Limited Stock

30% OFF

ICE CREAM
Code: SOC207
Colour: Pale Pink
Price: £5.42 £3.79
RRP £12.99

ICE CREAM
Code: SOC208
Colour: Sky Blue
Price: £5.42 £3.79
RRP £12.99

SOCK GIFT BAG Code: SKGB1 COMPLIMENTARY