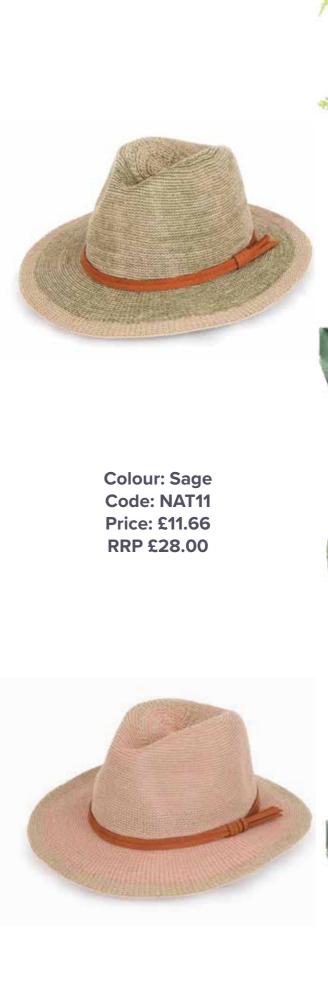

**RETRO MEADOW Dimensions: 50cmX50cm** Colour: Teal Code: SSS5 Price: £8.33

RRP £20.00

**Colour: Turquoise** Code: NAT15 Price: £11.66 RRP £28.00

> Colour: Damson Code: NAT16 Price: £11.66 RRP £28.00

Colour: Denim Code: NAT18 Price: £11.66 RRP £28.00

Colour: Lemon Code: NAT20 Price: £11.66 RRP £28.00

Colour: Candy Code: NAT12 Price: £11.66 RRP £28.00