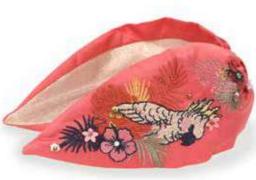

TROPICAL FRUIT
Code: NEC1
Dimensions: 180cmX24cm
Price: £11.66
RRP £28.00

COCKATOO
Code: NEC2
Dimensions: 180cmX24cm
Price: £11.66
RRP £28.00

LEOPARD FLORAL
Code: NEC3
Dimensions: 180cmX24cm
Price: £11.66
RRP £28.00