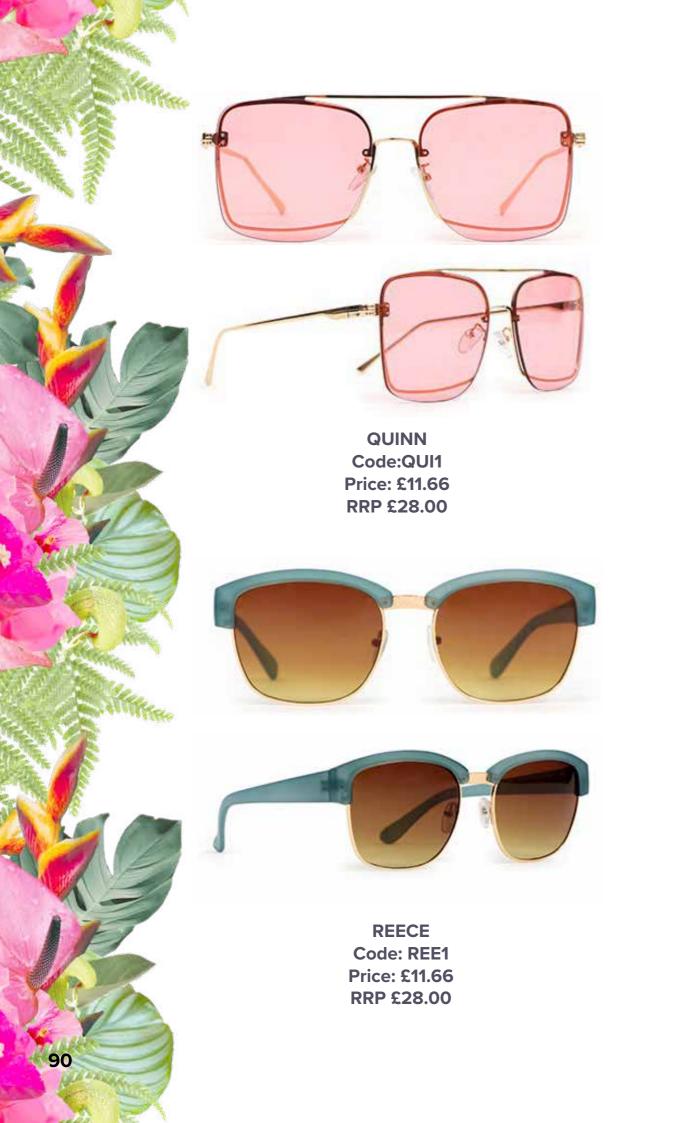

# LIMITED EDITION SUNGLASSES

ARIANNA Code: ARI1 Colour: Candy Price: £15.00 RRP £36.00

ARIANNA
Code: ARI2
Colour: Tortoiseshell
Price: £15.00
RRP £36.00

BRIANNA Code: BRI13 Colour: Olive Price: £15.00 RRP £36.00

BRIANNA Code: BRI14 Colour: Natural Price: £15.00 RRP £36.00