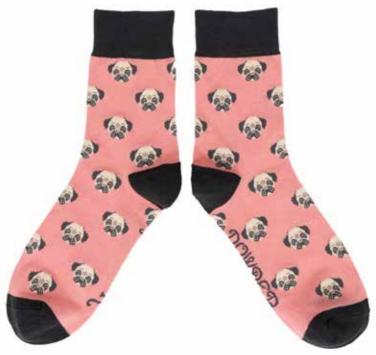

### **COUNTRY GARDEN**

Colour: Navy Code: SOC416 Price: £2.91 RRP £6.99

FLORAL PUG Code: SOC419 Price: £2.91 RRP £6.99

FLORAL ZEBRA Code: SOC420 Price: £2.91 RRP £6.99

MODERN PARROT Code: SOC424 Price: £2.91 RRP £6.99