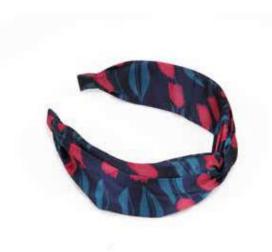

## SCRUNCHIES PACKAGING

Pack of Two

TULIP Colour: Cream Code: SHB5 Price: £8.33 RRP £20.00

TULIP Colour: Navy Code: SHB6 Price: £8.33 RRP £20.00

MINI LIMITED EDITION BAG
Code: MGB1
COMPLIMENTARY

# **TULIP Colour: Cream** Code: MUL15 Price: £5.42 RRP £13.00 TULIP **Colour: Navy** Code: MUL16 Price: £5.42 RRP £13.00