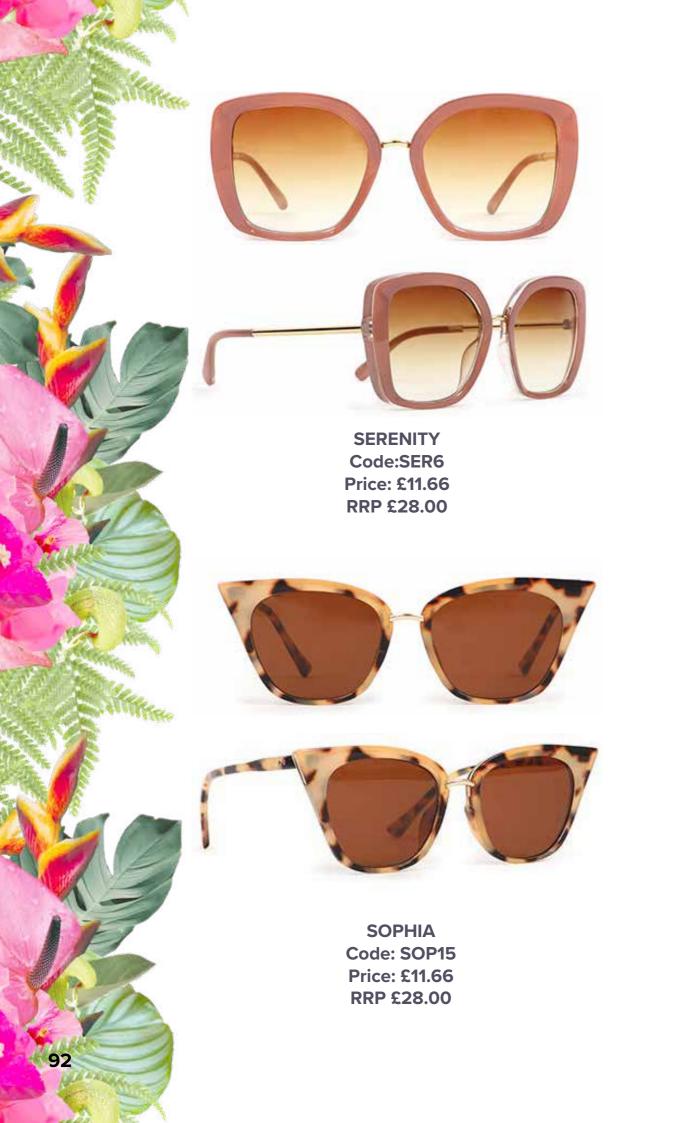

### SUNGLASSES

AUBREY
Code: AUB1
Price: £11.66
RRP £28.00

CALLIE Code: CAL1 Price: £11.66 RRP £28.00

# **PAMELA** Colour: Cream/Taupe Code: PAM2 Price: £11.66 RRP £28.00 **PAMELA Colour: Frosted Beige** Code: PAM3 Price: £11.66 RRP £28.00 98