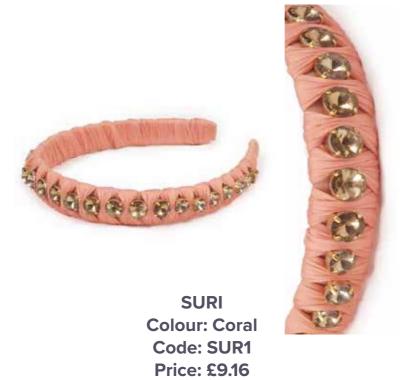

# EMBELLISHED HEADBANDS

RRP £22.00

Price: £9.16 RRP £22.00

FLEUR
Colour: Coral
Code: FLE3
Price: £10.42
RRP £25.00

FLEUR
Colour: Teal
Code: FLE4
Price: £10.42
RRP £25.00