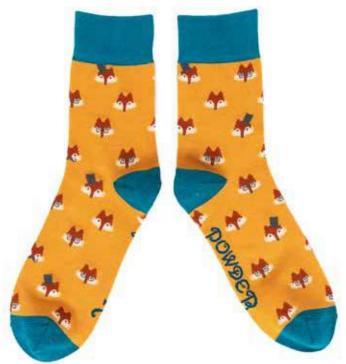

HIBISCUS
Code: MSOC47
Colour: Lilac
Price: £2.91
RRP £6.99

LLAMA
Code: MSOC19
Price: £2.91
RRP £6.99

FOX FACES Code: MSOC20 Price: £2.91 RRP £6.99

RACING RABBIT Code: MSOC22 Price: £2.91 RRP £6.99

PUG Code: MSOC23 Price: £2.91 RRP £6.99