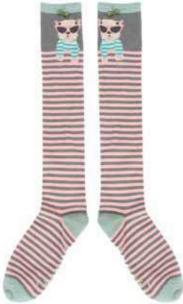

HIBISCUS
Code: MSOC47
Colour: Lilac
Price: £2.91
RRP £6.99

LLAMA
Code: MSOC19
Price: £2.91
RRP £6.99

FOX FACES Code: MSOC20 Price: £2.91 RRP £6.99

RACING RABBIT Code: MSOC22 Price: £2.91 RRP £6.99

PUG Code: MSOC23 Price: £2.91 RRP £6.99