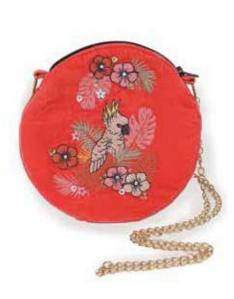

## **VELVET BAGS**

Reduced/Limited Stock

30% OFF

TOUCAN
Code: VBG1
Price: £14.58 £10.20
RRP £35.00

COCKATOO Code: VBG2 Price: £14.58 £10.20 RRP £35.00

MODERN FLORAL
Code: VBG3
Price: £14.58 £10.20
RRP £35.00