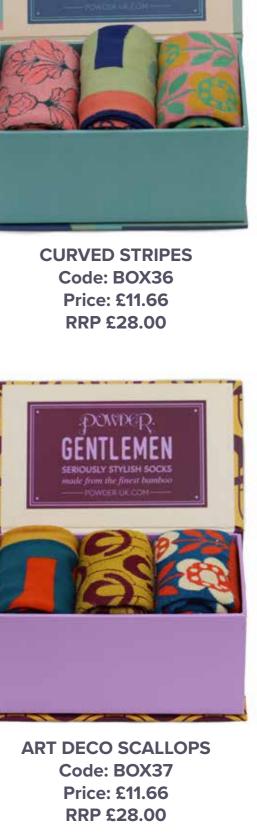

### TRAINER SOCKS

CURVED STRIPES
Code: SOC433
Price: £2.50
RRP £5.99

LEOPARD PRINT Code: SOC434 Price: £2.50 RRP £5.99

LOVE HEARTS Code: SOC435 Price: £2.50 RRP £5.99

MODERN PARROT Code: SOC436 Price: £2.50 RRP £5.99

### MEN'S SOCKS

ART DECO SCALLOPS
Code: MSOC37
Colour: Ochre
Price: £2.91
RRP £6.99

ART DECO SCALLOPS
Code: MSOC38
Colour: Racing Green
Price: £2.91
RRP £6.99

CURVED STRIPES
Code: MSOC40
Colour: Mint
Price: £2.91
RRP £6.99