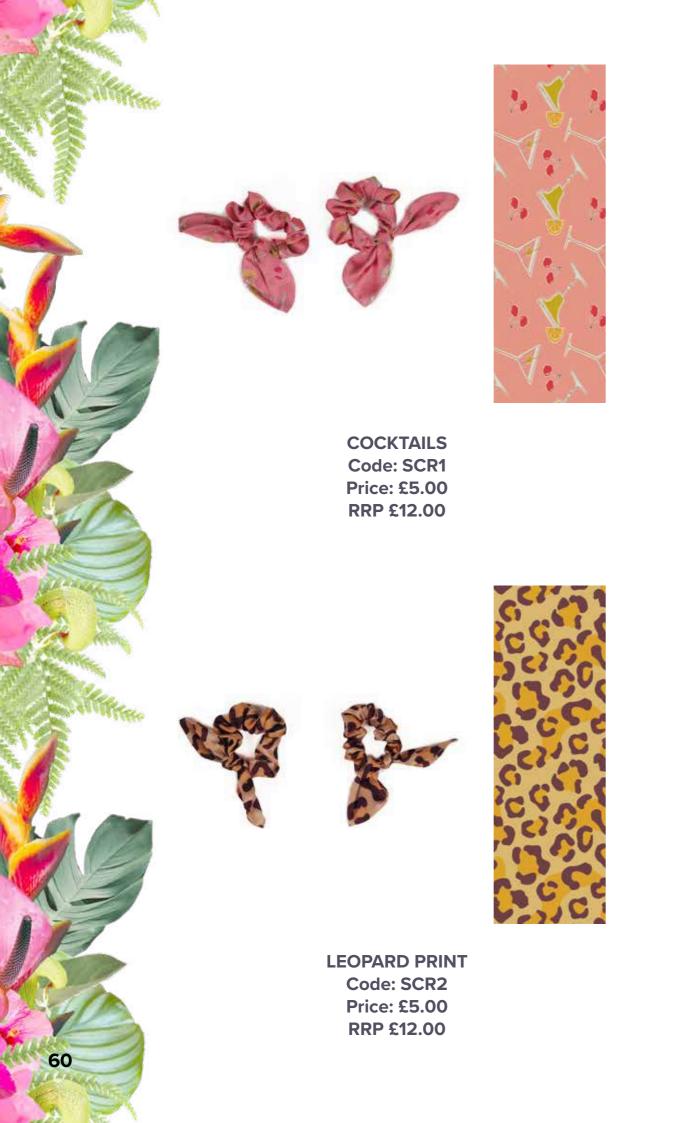

### MULTIWAY BANDS

COCKTAILS Code: MUL11 Price: £5.42 RRP £13.00

LEOPARD PRINT Code: MUL12 Price: £5.42 RRP £13.00 —Ways To Wear Your— Marvellous Multi-way Band