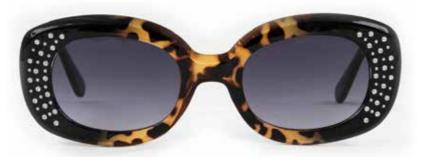

# LIMITED EDITION SUNGLASSES

ARIANNA Code: ARI1 Colour: Candy Price: £15.00 RRP £36.00

ARIANNA
Code: ARI2
Colour: Tortoiseshell
Price: £15.00
RRP £36.00

BRIANNA Code: BRI13 Colour: Olive Price: £15.00 RRP £36.00