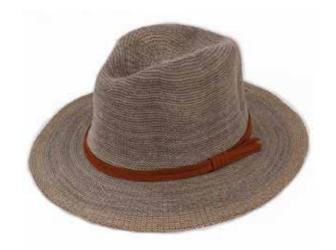

**RETRO MEADOW Dimensions: 50cmX50cm** Colour: Teal Code: SSS5 Price: £8.33

RRP £20.00

**Colour: Turquoise** Code: NAT15 Price: £11.66 RRP £28.00

> Colour: Damson Code: NAT16 Price: £11.66 RRP £28.00

Colour: Denim Code: NAT18 Price: £11.66 RRP £28.00