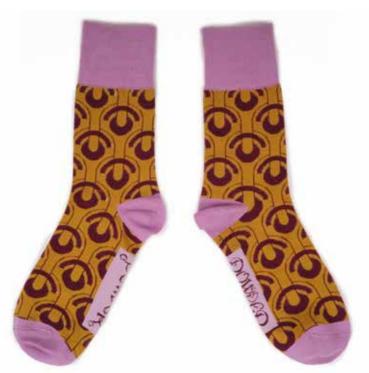

### TRAINER SOCKS

CURVED STRIPES
Code: SOC433
Price: £2.50
RRP £5.99

LEOPARD PRINT Code: SOC434 Price: £2.50 RRP £5.99

LOVE HEARTS Code: SOC435 Price: £2.50 RRP £5.99

MODERN PARROT Code: SOC436 Price: £2.50 RRP £5.99