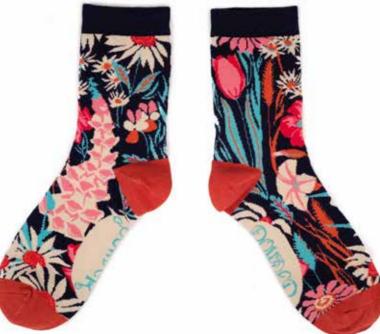

### **COUNTRY GARDEN**

Colour: Navy Code: SOC416 Price: £2.91 RRP £6.99

FLORAL PUG Code: SOC419 Price: £2.91 RRP £6.99

FLORAL ZEBRA Code: SOC420 Price: £2.91 RRP £6.99

MODERN PARROT Code: SOC424 Price: £2.91 RRP £6.99