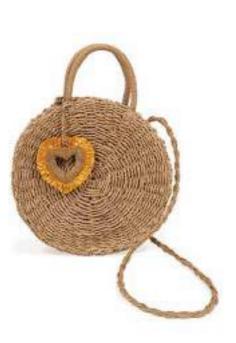

# **WOVEN BAGS**

Reduced/Limited Stock

30% OFF

SERENA
Code: SER5
Price: £20.00 £14.00
RRP £50.00