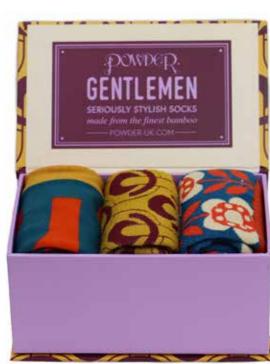

### MEN'S SOCKS

ART DECO SCALLOPS
Code: MSOC37
Colour: Ochre
Price: £2.91
RRP £6.99

ART DECO SCALLOPS
Code: MSOC38
Colour: Racing Green
Price: £2.91
RRP £6.99

CURVED STRIPES
Code: MSOC40
Colour: Mint
Price: £2.91
RRP £6.99