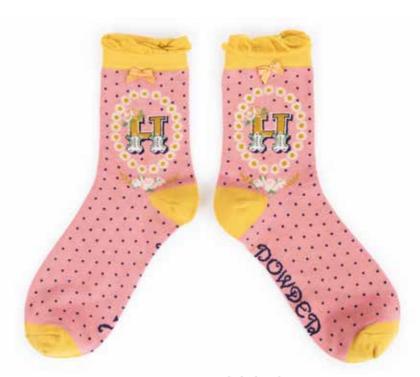

**LETTER F SOCKS** Code: AZF1 Price: £2.91 RRP £6.99

**LETTER G SOCKS** Code: AZG1 Price: £2.91 RRP £6.99

**LETTER H SOCKS** Code: AZH1 Price: £2.91 RRP £6.99

Code: AZI1
Price: £2.91
RRP £6.99

Code: AZJ1
Price: £2.91
RRP £6.99