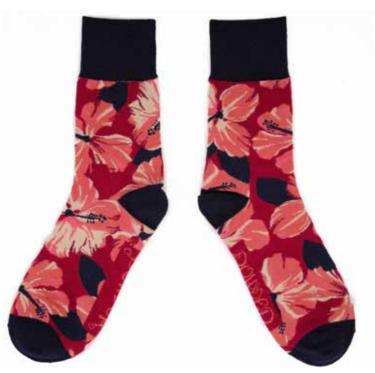

### **COUNTRY GARDEN**

Colour: Navy Code: SOC416 Price: £2.91 RRP £6.99

FLORAL PUG Code: SOC419 Price: £2.91 RRP £6.99

FLORAL ZEBRA Code: SOC420 Price: £2.91 RRP £6.99

MODERN PARROT Code: SOC424 Price: £2.91 RRP £6.99

MUSICAL KOALA Code: SOC425 Price: £2.91 RRP £6.99

POPPY Colour: Bright Code: SOC427 Price: £2.91 RRP £6.99

POPPY Colour: Pastel Code: SOC428 Price: £2.91 RRP £6.99

ZEBRA PRINT Code: SOC432 Price: £2.91 RRP £6.99