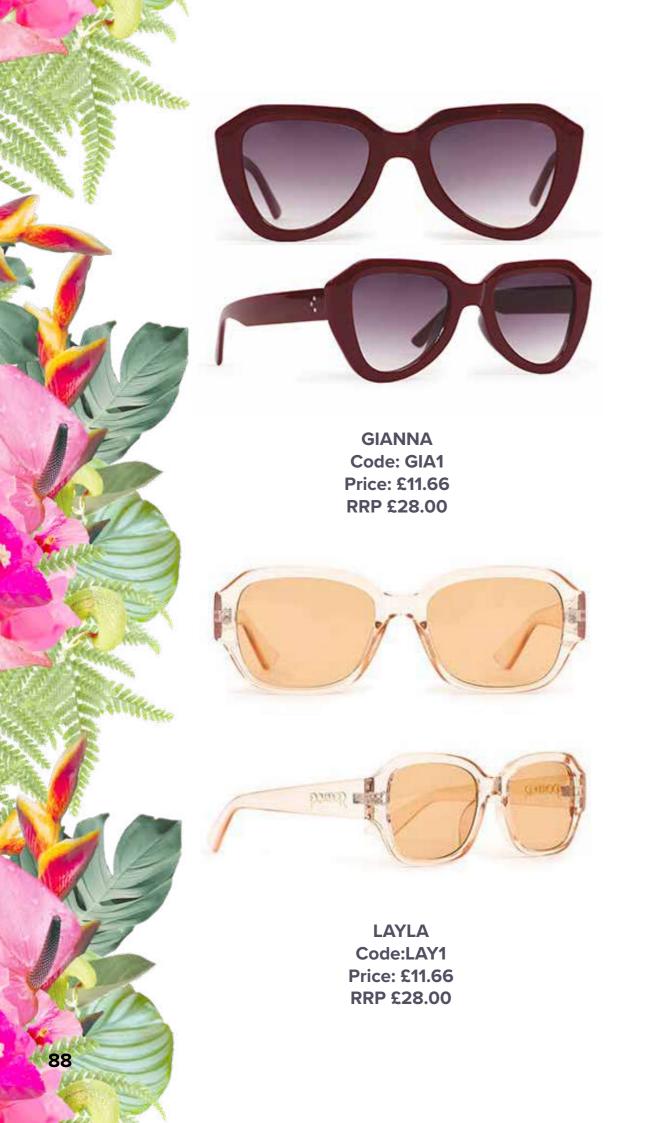

## PRINT SCARVES

MODERN PARROT Code: PRI136 Price: £9.16 RRP £22.00

LILAC Code: PRI198 Price: £9.16 RRP £22.00

RRP £22.00

COUNTRY GARDEN
Colour: Navy
Code: PRI135
Price: £9.16
RRP £22.00

RETRO MEADOW
Colour: Cream
Code: PRI139
Price: £9.16
RRP £22.00