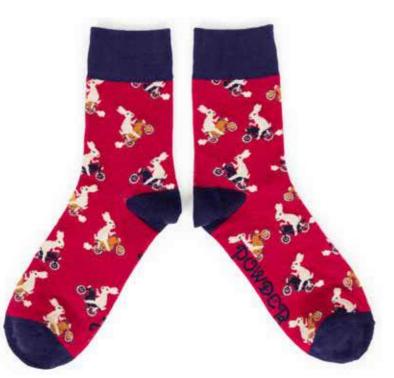

HIPPY BUNNY Code: SOC194 Price: £2.91 RRP £6.99

UNICORN Code: SOC271 Price: £2.91 RRP £6.99

OSTRICH
Code: SOC343
Price: £2.91
RRP £6.99

**DAISY Colour: Tangerine** Code: SOC336 Price: £2.91 RRP £6.99

Colour: Pale Pink Code: SOC337 Price: £2.91 RRP £6.99