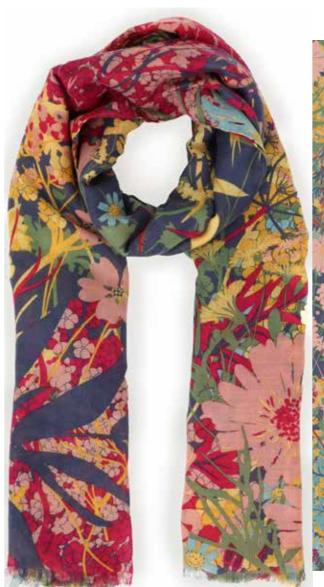

## PRINT SCARVES

MODERN PARROT Code: PRI136 Price: £9.16 RRP £22.00

LILAC Code: PRI198 Price: £9.16 RRP £22.00

RRP £22.00

COUNTRY GARDEN
Colour: Navy
Code: PRI135
Price: £9.16
RRP £22.00

RETRO MEADOW
Colour: Cream
Code: PRI139
Price: £9.16
RRP £22.00