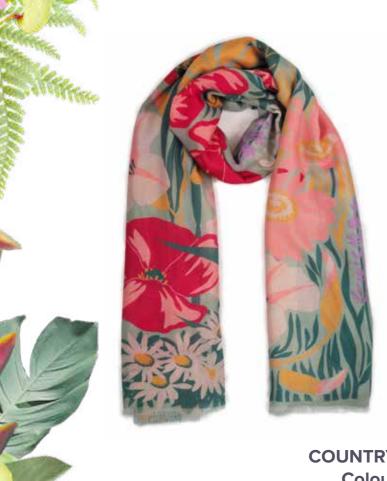

## PRINT SCARVES

MODERN PARROT Code: PRI136 Price: £9.16 RRP £22.00

LILAC Code: PRI198 Price: £9.16 RRP £22.00

RRP £22.00

COUNTRY GARDEN
Colour: Navy
Code: PRI135
Price: £9.16
RRP £22.00

RETRO MEADOW
Colour: Cream
Code: PRI139
Price: £9.16
RRP £22.00