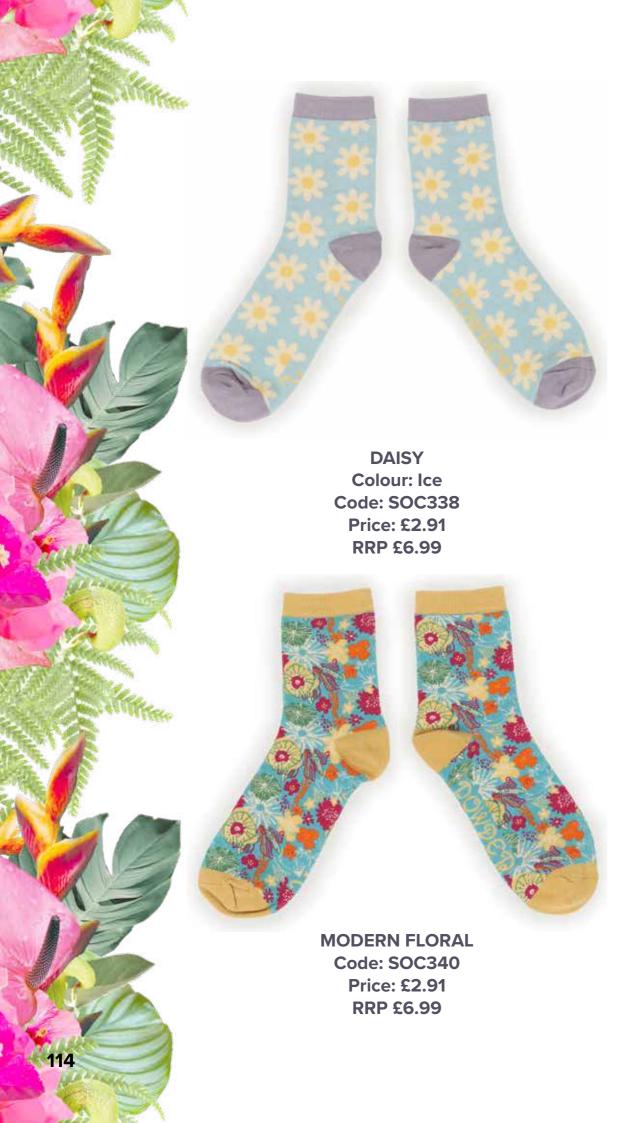

HIPPY BUNNY Code: SOC194 Price: £2.91 RRP £6.99

UNICORN Code: SOC271 Price: £2.91 RRP £6.99

OSTRICH
Code: SOC343
Price: £2.91
RRP £6.99

**DAISY Colour: Tangerine** Code: SOC336 Price: £2.91 RRP £6.99

Colour: Pale Pink Code: SOC337 Price: £2.91 RRP £6.99