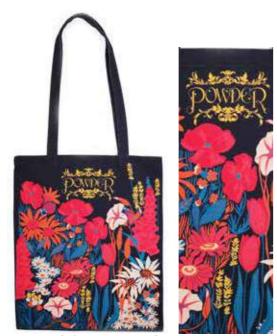

# COTTON TOTE BAGS

BLOOMING JUNGLE Code: TOT1 Price: £10.00 RRP £24.00

COUNTRY GARDEN
Colour: Mint
Code: TOT2
Price: £10.00
RRP £24.00

COUNTRY GARDEN
Colour: Navy
Code: TOT3
Price: £10.00
RRP £24.00