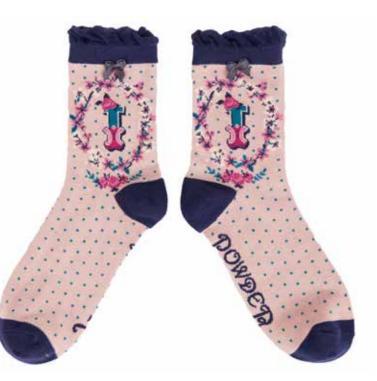

**LETTER F SOCKS** Code: AZF1 Price: £2.91 RRP £6.99

**LETTER G SOCKS** Code: AZG1 Price: £2.91 RRP £6.99

**LETTER H SOCKS** Code: AZH1 Price: £2.91 RRP £6.99

Code: AZI1
Price: £2.91
RRP £6.99

Code: AZJ1
Price: £2.91
RRP £6.99