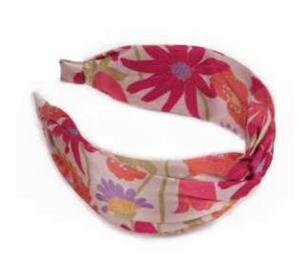

# EMBROIDERED HEADBANDS PACKAGING

COUNTRY GARDEN
Code: HDB16
Price: £10.42
RRP £25.00

HEADBAND BOX Code: HEADBX1 COMPLIMENTARY

## EMBROIDERED HEADBANDS

FLORAL ZEBRA Code: HDB17 Price: £10.42 RRP £25.00

LILAC LILY Code: HDB18 Price: £10.42 RRP £25.00

POPPY Code: HDB19 Price: £10.42 RRP £25.00

RETRO MEADOW
Colour: Cream
Code: HDB20
Price: £10.42
RRP £25.00