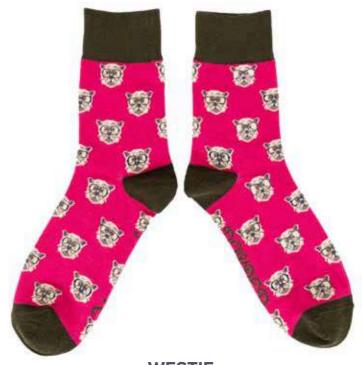

WESTIE
Code: MSOC25
Colour: Purple
Price: £2.91
RRP £6.99

WESTIE
Code: MSOC26
Colour: Fuchsia
Price: £2.91
RRP £6.99

**BEST DAD** Code: MSOC39 Price: £2.91 RRP £6.99