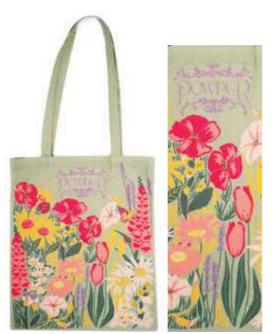

# COTTON TOTE BAGS

BLOOMING JUNGLE Code: TOT1 Price: £10.00 RRP £24.00

COUNTRY GARDEN
Colour: Mint
Code: TOT2
Price: £10.00
RRP £24.00

COUNTRY GARDEN
Colour: Navy
Code: TOT3
Price: £10.00
RRP £24.00