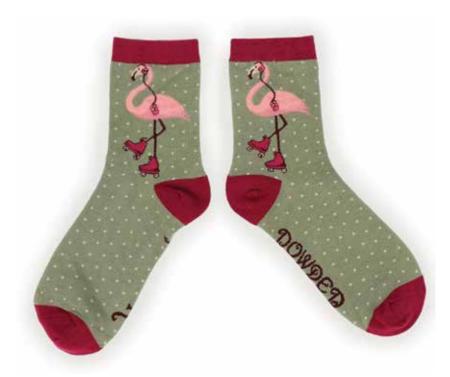

CACTI Code: SOC344 Price: £2.91 RRP £6.99

PINK BLOSSOM Code: SOC345 Price: £2.91 RRP £6.99

LEOPARD PINEAPPLE
Code: SOC357
Price: £2.91
RRP £6.99

RACCOON RAIDER Code: SOC358 Price: £2.91 RRP £6.99

FLAMINGO Code: SOC361 Price: £2.91 RRP £6.99