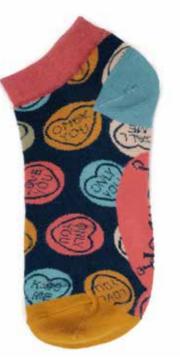

### TRAINER SOCKS

CURVED STRIPES
Code: SOC433
Price: £2.50
RRP £5.99

LEOPARD PRINT Code: SOC434 Price: £2.50 RRP £5.99

LOVE HEARTS Code: SOC435 Price: £2.50 RRP £5.99

MODERN PARROT Code: SOC436 Price: £2.50 RRP £5.99