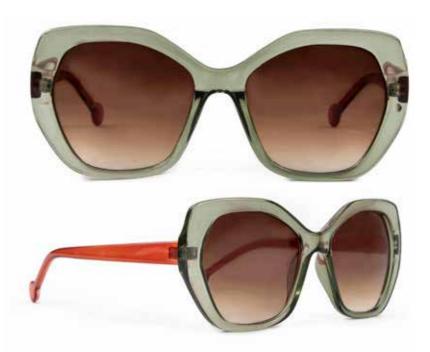

# LIMITED EDITION SUNGLASSES

ARIANNA Code: ARI1 Colour: Candy Price: £15.00 RRP £36.00

ARIANNA
Code: ARI2
Colour: Tortoiseshell
Price: £15.00
RRP £36.00

BRIANNA Code: BRI13 Colour: Olive Price: £15.00 RRP £36.00