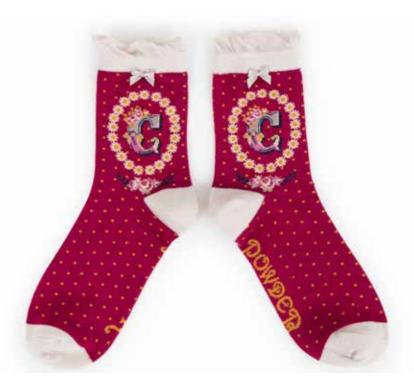

# LADIES A-Z SOCKS **LETTER A SOCKS** Code: AZA1 Price: £2.91 RRP £6.99 **LETTER B SOCKS** Code: AZB1 Price: £2.91 RRP £6.99 128

Code: AZC1
Price: £2.91
RRP £6.99

Code: AZD1
Price: £2.91
RRP £6.99

**LETTER E SOCKS** Code: AZE1 Price: £2.91 RRP £6.99