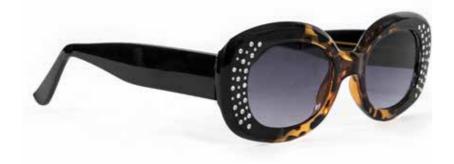

# LIMITED EDITION SUNGLASSES

ARIANNA Code: ARI1 Colour: Candy Price: £15.00 RRP £36.00

ARIANNA
Code: ARI2
Colour: Tortoiseshell
Price: £15.00
RRP £36.00

BRIANNA Code: BRI13 Colour: Olive Price: £15.00 RRP £36.00