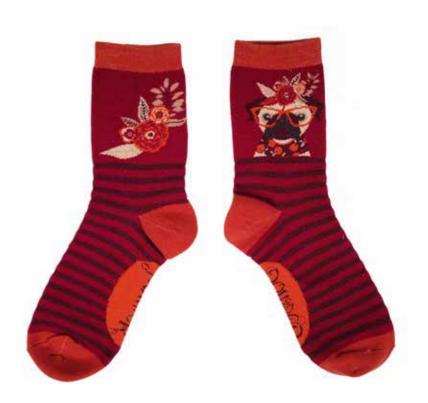

### **COUNTRY GARDEN**

Colour: Navy Code: SOC416 Price: £2.91 RRP £6.99

FLORAL PUG Code: SOC419 Price: £2.91 RRP £6.99

FLORAL ZEBRA Code: SOC420 Price: £2.91 RRP £6.99

MODERN PARROT Code: SOC424 Price: £2.91 RRP £6.99