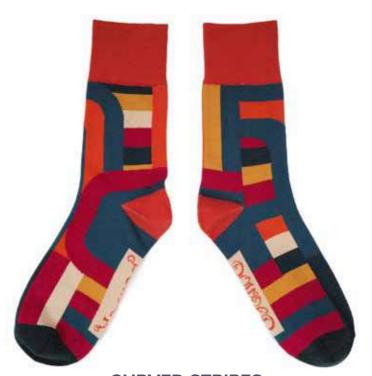

### TRAINER SOCKS

CURVED STRIPES
Code: SOC433
Price: £2.50
RRP £5.99

LEOPARD PRINT Code: SOC434 Price: £2.50 RRP £5.99

LOVE HEARTS Code: SOC435 Price: £2.50 RRP £5.99

MODERN PARROT Code: SOC436 Price: £2.50 RRP £5.99