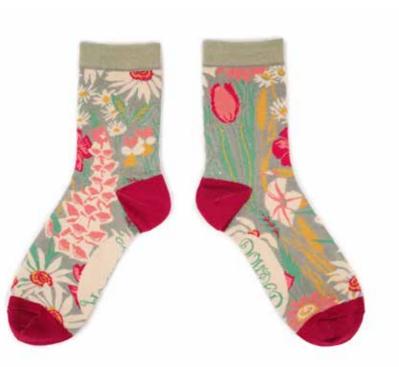

### COUNTRY GARDEN Colour: Mint

Code: SOC415 Price: £2.91 RRP £6.99

### **COUNTRY GARDEN**

Colour: Navy Code: SOC416 Price: £2.91 RRP £6.99

FLORAL PUG Code: SOC419 Price: £2.91 RRP £6.99

FLORAL ZEBRA Code: SOC420 Price: £2.91 RRP £6.99

MODERN PARROT Code: SOC424 Price: £2.91 RRP £6.99