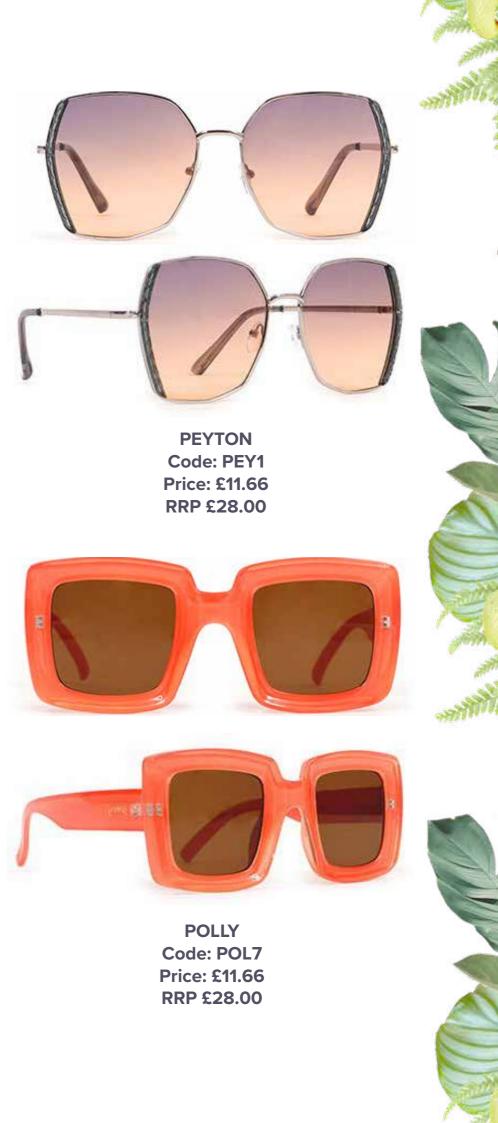

### SUNGLASSES

AUBREY
Code: AUB1
Price: £11.66
RRP £28.00

CALLIE Code: CAL1 Price: £11.66 RRP £28.00

# **PAMELA** Colour: Cream/Taupe Code: PAM2 Price: £11.66 RRP £28.00 **PAMELA Colour: Frosted Beige** Code: PAM3 Price: £11.66 RRP £28.00 98