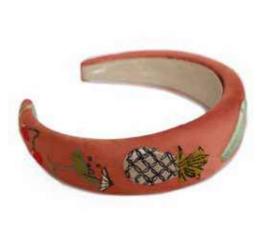

# EMBROIDERED HEADBANDS PACKAGING

COUNTRY GARDEN
Code: HDB16
Price: £10.42
RRP £25.00

HEADBAND BOX Code: HEADBX1 COMPLIMENTARY

## EMBROIDERED HEADBANDS

FLORAL ZEBRA Code: HDB17 Price: £10.42 RRP £25.00

LILAC LILY Code: HDB18 Price: £10.42 RRP £25.00

POPPY Code: HDB19 Price: £10.42 RRP £25.00

RETRO MEADOW
Colour: Cream
Code: HDB20
Price: £10.42
RRP £25.00