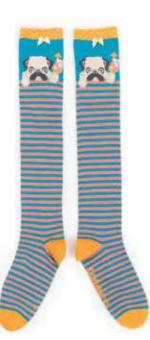

HIBISCUS
Code: MSOC47
Colour: Lilac
Price: £2.91
RRP £6.99

LLAMA
Code: MSOC19
Price: £2.91
RRP £6.99

FOX FACES Code: MSOC20 Price: £2.91 RRP £6.99

RACING RABBIT Code: MSOC22 Price: £2.91 RRP £6.99

PUG Code: MSOC23 Price: £2.91 RRP £6.99