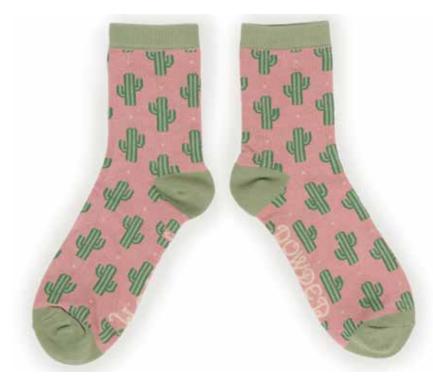

CACTI Code: SOC344 Price: £2.91 RRP £6.99

PINK BLOSSOM Code: SOC345 Price: £2.91 RRP £6.99

LEOPARD PINEAPPLE
Code: SOC357
Price: £2.91
RRP £6.99

RACCOON RAIDER Code: SOC358 Price: £2.91 RRP £6.99

FLAMINGO Code: SOC361 Price: £2.91 RRP £6.99