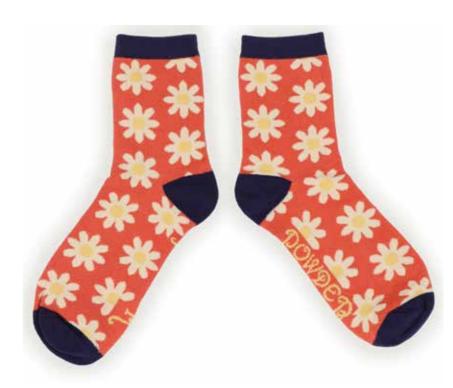

HIPPY BUNNY Code: SOC194 Price: £2.91 RRP £6.99

UNICORN Code: SOC271 Price: £2.91 RRP £6.99

OSTRICH
Code: SOC343
Price: £2.91
RRP £6.99

**DAISY Colour: Tangerine** Code: SOC336 Price: £2.91 RRP £6.99

Colour: Pale Pink Code: SOC337 Price: £2.91 RRP £6.99