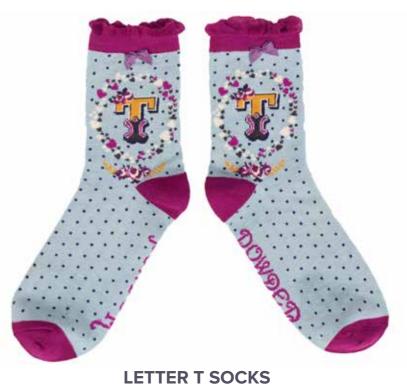

# LADIES A-Z SOCKS **LETTER A SOCKS** Code: AZA1 Price: £2.91 RRP £6.99 **LETTER B SOCKS** Code: AZB1 Price: £2.91 RRP £6.99 128

Code: AZC1
Price: £2.91
RRP £6.99

Code: AZD1
Price: £2.91
RRP £6.99

**LETTER E SOCKS** Code: AZE1 Price: £2.91 RRP £6.99

# **LETTER Y SOCKS** Code: AZY1 Price: £2.91 RRP £6.99 **LETTER Z SOCKS** Code: AZZ1 Price: £2.91 RRP £6.99 140