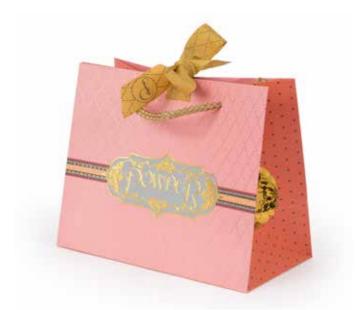

# COMPLIMENTARY PACKAGING

SCARF RING
FOR PRINT SCARVES/SATIN SQUARES
Code: RING1
COMPLIMENTARY

SCARF RING FOR NECK SCARVES Code: RING2 COMPLIMENTARY

MINI LIMITED EDITION BAG
FOR SCRUNCHIES Pack of Two
Code: MGB1
COMPLIMENTARY