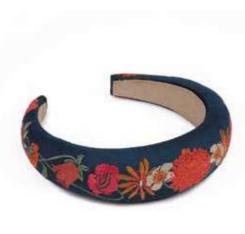

#### **RETRO MEADOW**

Colour: Cream Code: PHB4 Price: £11.66 RRP £28.00

#### **RETRO MEADOW**

Colour: Teal Code: PHB5 Price: £11.66 RRP £28.00