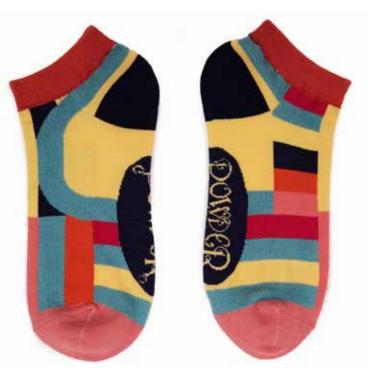

### TRAINER SOCKS

CURVED STRIPES
Code: SOC433
Price: £2.50
RRP £5.99

LEOPARD PRINT Code: SOC434 Price: £2.50 RRP £5.99

LOVE HEARTS Code: SOC435 Price: £2.50 RRP £5.99

MODERN PARROT Code: SOC436 Price: £2.50 RRP £5.99