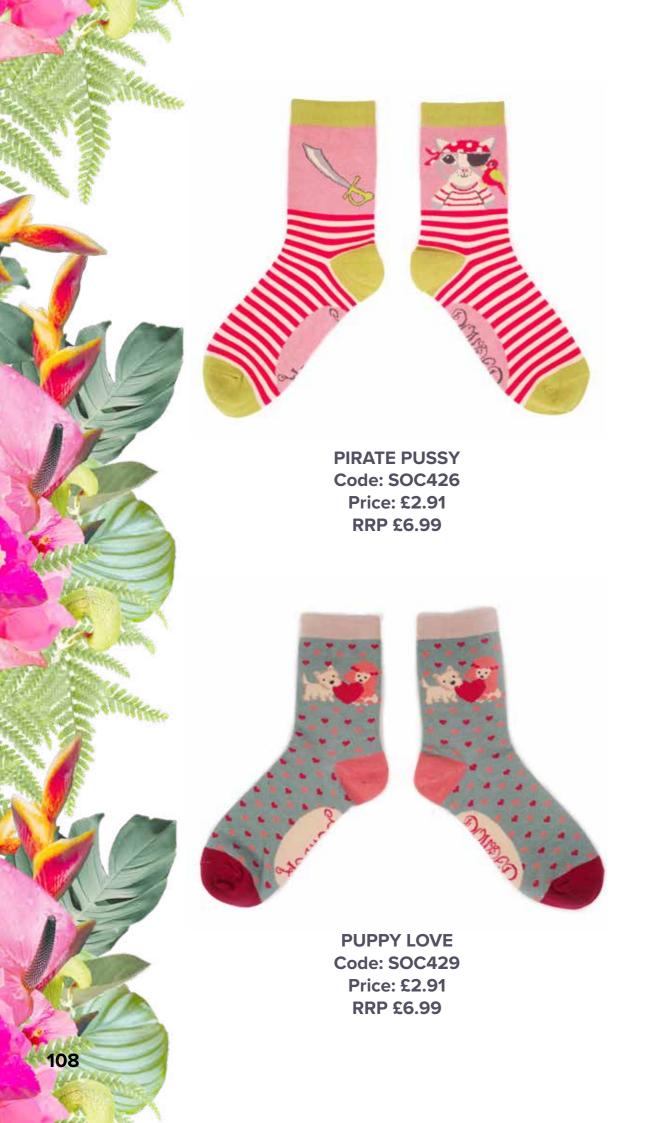

MUSICAL KOALA Code: SOC425 Price: £2.91 RRP £6.99

POPPY Colour: Bright Code: SOC427 Price: £2.91 RRP £6.99

POPPY Colour: Pastel Code: SOC428 Price: £2.91 RRP £6.99

ZEBRA PRINT Code: SOC432 Price: £2.91 RRP £6.99