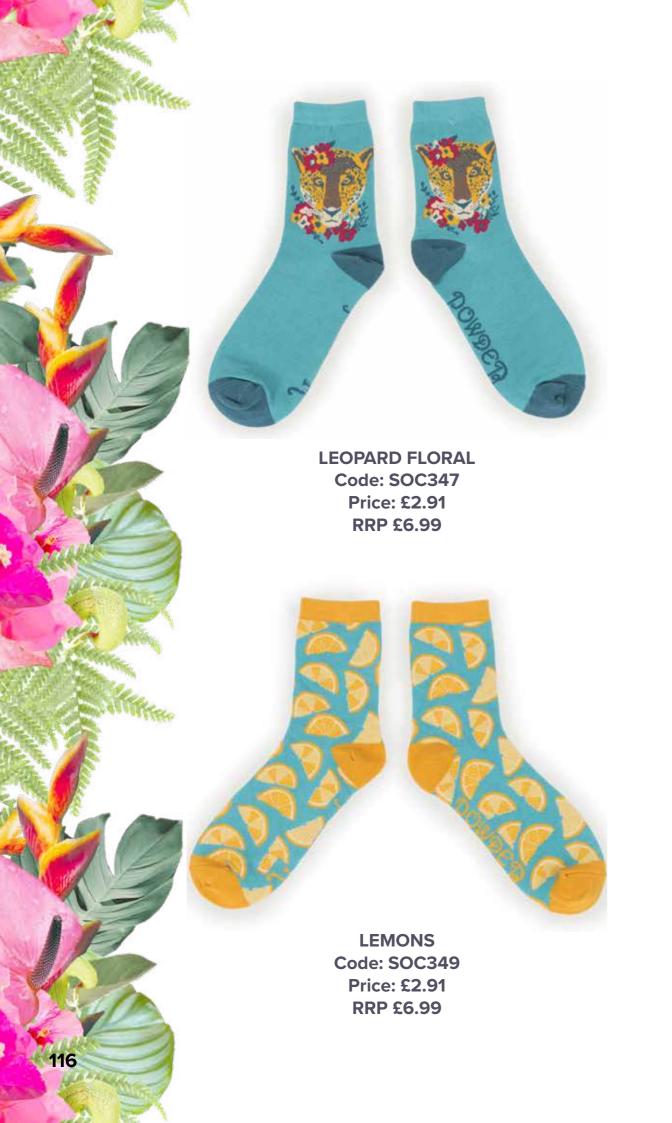

CACTI Code: SOC344 Price: £2.91 RRP £6.99

PINK BLOSSOM Code: SOC345 Price: £2.91 RRP £6.99

LEOPARD PINEAPPLE
Code: SOC357
Price: £2.91
RRP £6.99

RACCOON RAIDER Code: SOC358 Price: £2.91 RRP £6.99

FLAMINGO Code: SOC361 Price: £2.91 RRP £6.99