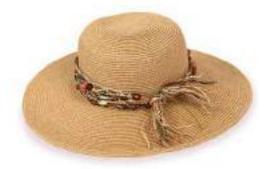

**RETRO MEADOW Dimensions: 50cmX50cm** Colour: Teal Code: SSS5 Price: £8.33

RRP £20.00

**Colour: Turquoise** Code: NAT15 Price: £11.66 RRP £28.00

> Colour: Damson Code: NAT16 Price: £11.66 RRP £28.00

Colour: Denim Code: NAT18 Price: £11.66 RRP £28.00

Colour: Lemon Code: NAT20 Price: £11.66 RRP £28.00

Colour: Candy Code: NAT12 Price: £11.66 RRP £28.00

# NATASHA HATS

Colour: Natural /
Navy Weave
Code: NAT22
Price: £12.50
RRP £30.00

Colour: Natural /
Tangerine Weave
Code: NAT23
Price: £12.50
RRP £30.00