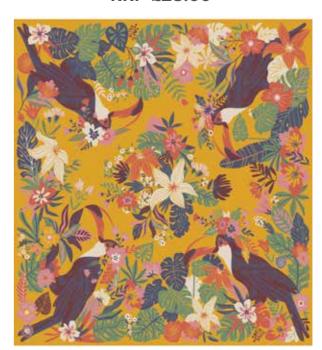

## SATIN SQUARES

PAISLEY
Dimensions: 100cmX100cm
Code: SAT8
Price: £10.42
RRP £25.00

TOUCAN
Dimensions: 100cmX100cm
Code: SAT9
Price: £10.42
RRP £25.00

FLORAL HEDGEHOG
Dimensions: 100cmX100cm
Code: SAT10
Price: £10.42
RRP £25.00