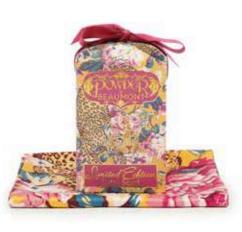

## NECK SCARVES PACKAGING

SCARF RING Code: RING2 COMPLIMENTARY

LIMITED EDITION NECK SCARF
PACKAGING
Code: NSBOX1-8
COMPLIMENTARY

FLORAL ZEBRA
Code: NEC7
Dimensions: 180cmX24cm
Price: £11.66
RRP £28.00

PAISLEY
Code: NEC8
Dimensions: 180cmX24cm
Price: £11.66
RRP £28.00