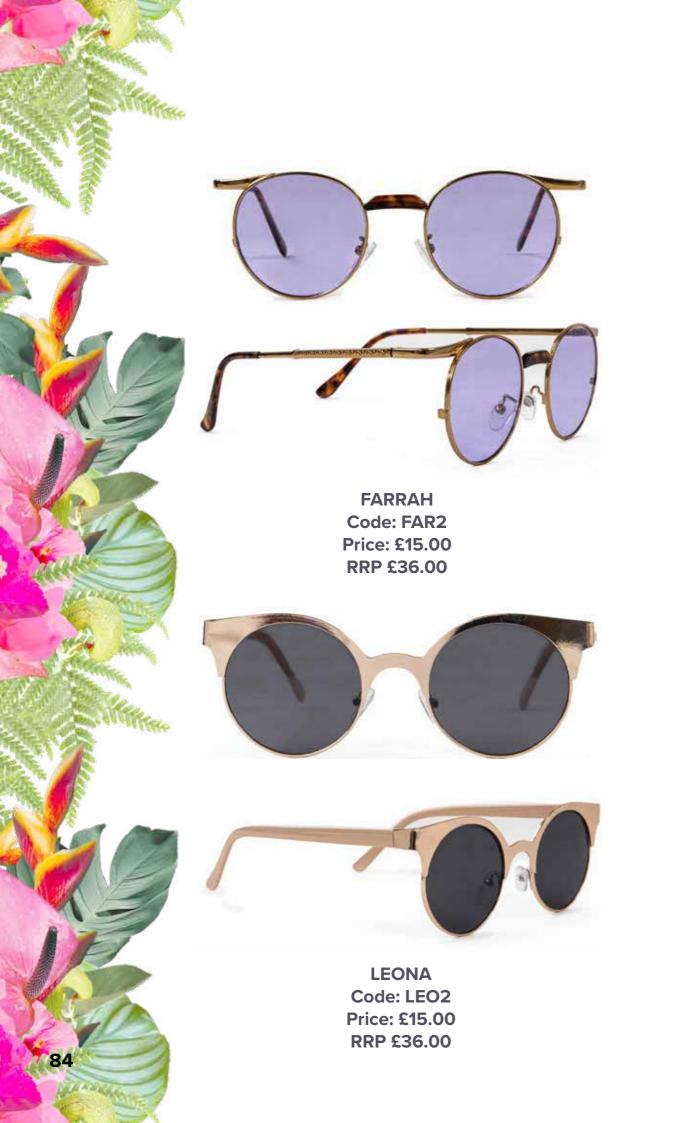

# LIMITED EDITION SUNGLASSES PACKAGING

TULA
Code: TUL1
Price: £15.00
RRP £36.00

LIMITED EDITION SUNGLASSES BOX & CLEANING CLOTH COMPLIMENTARY

# LIMITED EDITION SUNGLASSES

ARIANNA Code: ARI1 Colour: Candy Price: £15.00 RRP £36.00

ARIANNA
Code: ARI2
Colour: Tortoiseshell
Price: £15.00
RRP £36.00

BRIANNA Code: BRI13 Colour: Olive Price: £15.00 RRP £36.00