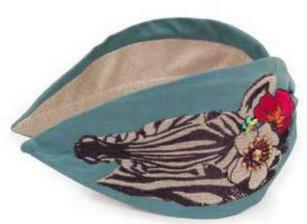

## EMBROIDERED HEADBANDS

FLORAL ZEBRA Code: HDB17 Price: £10.42 RRP £25.00

LILAC LILY Code: HDB18 Price: £10.42 RRP £25.00

POPPY Code: HDB19 Price: £10.42 RRP £25.00

RETRO MEADOW
Colour: Cream
Code: HDB20
Price: £10.42
RRP £25.00