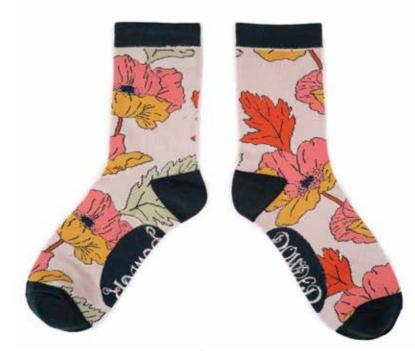

MUSICAL KOALA Code: SOC425 Price: £2.91 RRP £6.99

POPPY Colour: Bright Code: SOC427 Price: £2.91 RRP £6.99

POPPY Colour: Pastel Code: SOC428 Price: £2.91 RRP £6.99

ZEBRA PRINT Code: SOC432 Price: £2.91 RRP £6.99