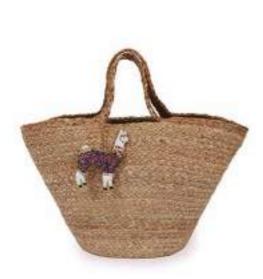

## BEACH BAGS

PINEAPPLE
Colour: Coral
Code: PIN2
Price: £13.32
RRP £32.00

PINEAPPLE
Colour: Stone
Code: PIN3
Price: £13.32
RRP £32.00

BOHO BAG
Colour: Damson Mix
Code: BOH3
Price: £10.42
RRP £25.00

BOHO BAG Colour: Coral Mix Code: BOH4 Price: £10.42 RRP £25.00