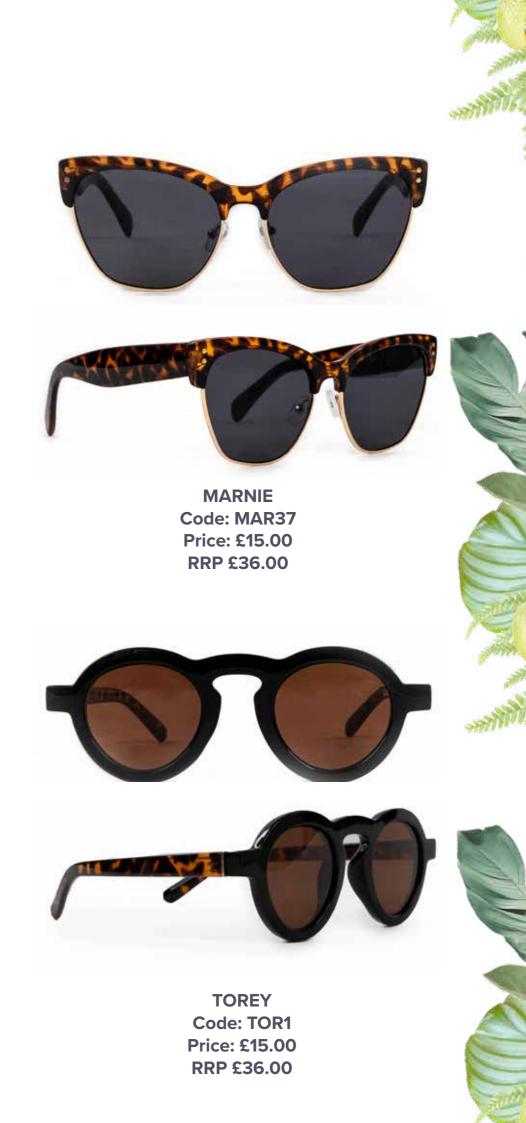

# LIMITED EDITION SUNGLASSES PACKAGING

TULA
Code: TUL1
Price: £15.00
RRP £36.00

LIMITED EDITION SUNGLASSES BOX & CLEANING CLOTH COMPLIMENTARY

# LIMITED EDITION SUNGLASSES

ARIANNA Code: ARI1 Colour: Candy Price: £15.00 RRP £36.00

ARIANNA
Code: ARI2
Colour: Tortoiseshell
Price: £15.00
RRP £36.00

BRIANNA Code: BRI13 Colour: Olive Price: £15.00 RRP £36.00

BRIANNA Code: BRI14 Colour: Natural Price: £15.00 RRP £36.00