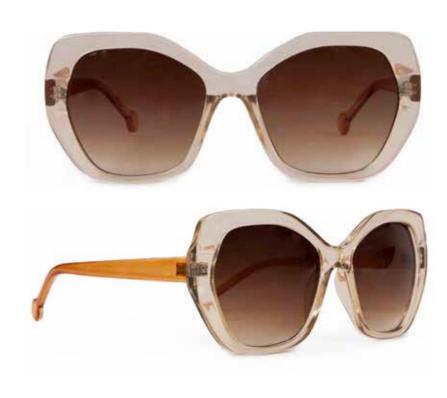

# LIMITED EDITION SUNGLASSES

ARIANNA Code: ARI1 Colour: Candy Price: £15.00 RRP £36.00

ARIANNA
Code: ARI2
Colour: Tortoiseshell
Price: £15.00
RRP £36.00

BRIANNA Code: BRI13 Colour: Olive Price: £15.00 RRP £36.00

BRIANNA Code: BRI14 Colour: Natural Price: £15.00 RRP £36.00