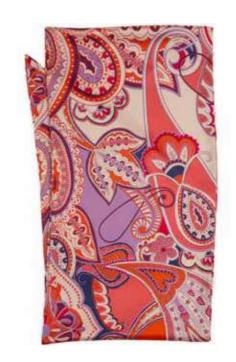

## SATIN SQUARES

PAISLEY
Dimensions: 100cmX100cm
Code: SAT8
Price: £10.42
RRP £25.00

TOUCAN
Dimensions: 100cmX100cm
Code: SAT9
Price: £10.42
RRP £25.00

FLORAL HEDGEHOG
Dimensions: 100cmX100cm
Code: SAT10
Price: £10.42
RRP £25.00