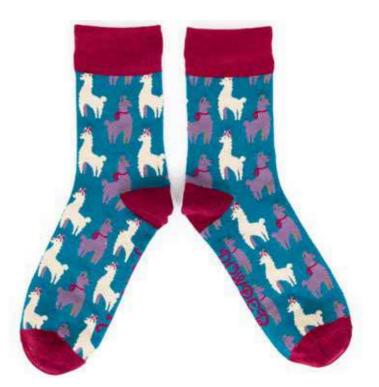

HIBISCUS
Code: MSOC47
Colour: Lilac
Price: £2.91
RRP £6.99

LLAMA
Code: MSOC19
Price: £2.91
RRP £6.99

FOX FACES Code: MSOC20 Price: £2.91 RRP £6.99

RACING RABBIT Code: MSOC22 Price: £2.91 RRP £6.99

PUG Code: MSOC23 Price: £2.91 RRP £6.99