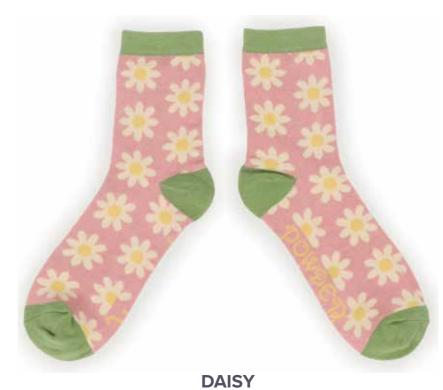

HIPPY BUNNY Code: SOC194 Price: £2.91 RRP £6.99

UNICORN Code: SOC271 Price: £2.91 RRP £6.99

OSTRICH
Code: SOC343
Price: £2.91
RRP £6.99

**DAISY Colour: Tangerine** Code: SOC336 Price: £2.91 RRP £6.99

Colour: Pale Pink Code: SOC337 Price: £2.91 RRP £6.99