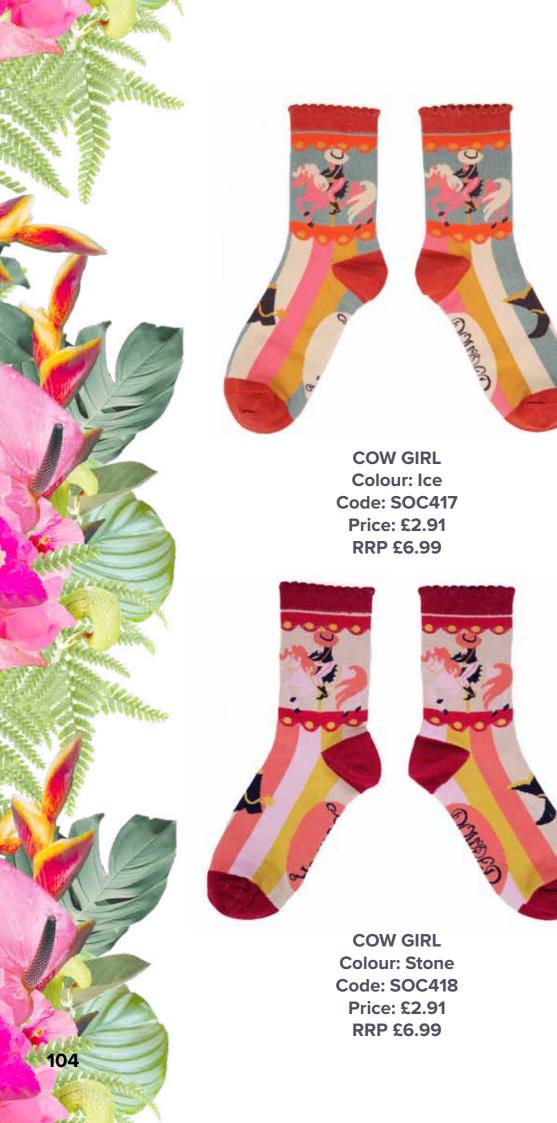

### COUNTRY GARDEN Colour: Mint

Code: SOC415 Price: £2.91 RRP £6.99

### **COUNTRY GARDEN**

Colour: Navy Code: SOC416 Price: £2.91 RRP £6.99

FLORAL PUG Code: SOC419 Price: £2.91 RRP £6.99

FLORAL ZEBRA Code: SOC420 Price: £2.91 RRP £6.99

MODERN PARROT Code: SOC424 Price: £2.91 RRP £6.99