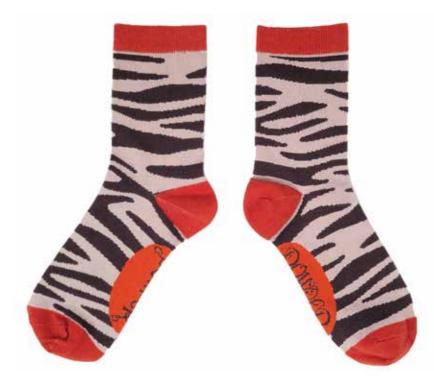

MUSICAL KOALA Code: SOC425 Price: £2.91 RRP £6.99

POPPY Colour: Bright Code: SOC427 Price: £2.91 RRP £6.99

POPPY Colour: Pastel Code: SOC428 Price: £2.91 RRP £6.99

ZEBRA PRINT Code: SOC432 Price: £2.91 RRP £6.99