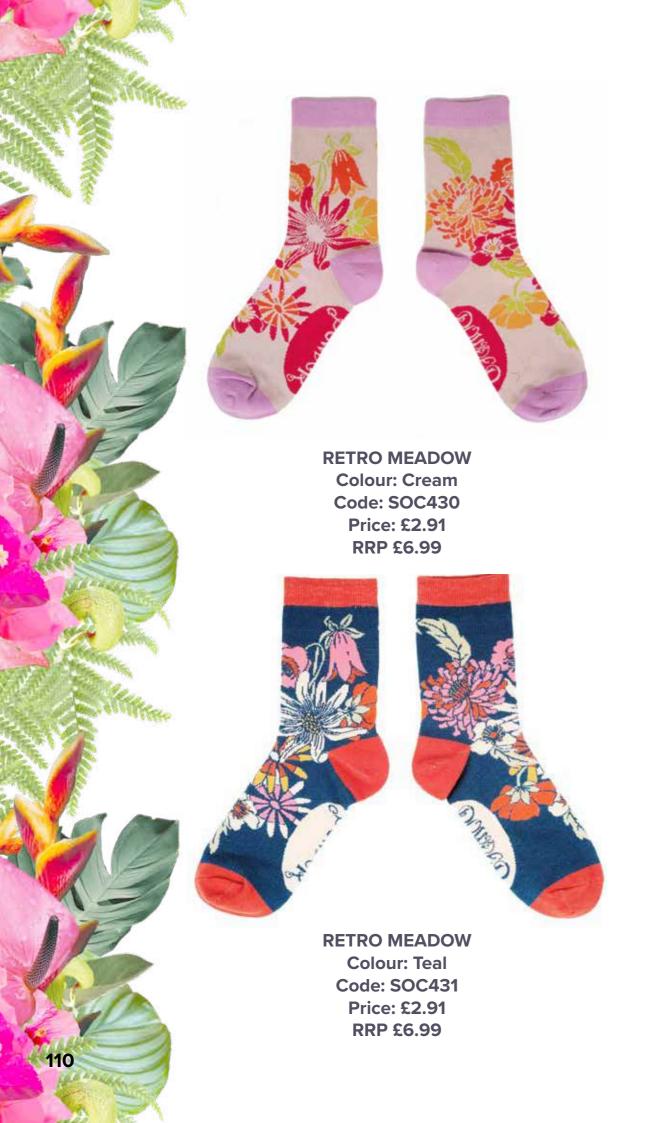

## PRINT SCARVES

MODERN PARROT Code: PRI136 Price: £9.16 RRP £22.00

LILAC Code: PRI198 Price: £9.16 RRP £22.00

RRP £22.00

COUNTRY GARDEN
Colour: Navy
Code: PRI135
Price: £9.16
RRP £22.00

RETRO MEADOW
Colour: Cream
Code: PRI139
Price: £9.16
RRP £22.00

RETRO MEADOW
Colour: Teal
Code: PRI140
Price: £9.16
RRP £22.00