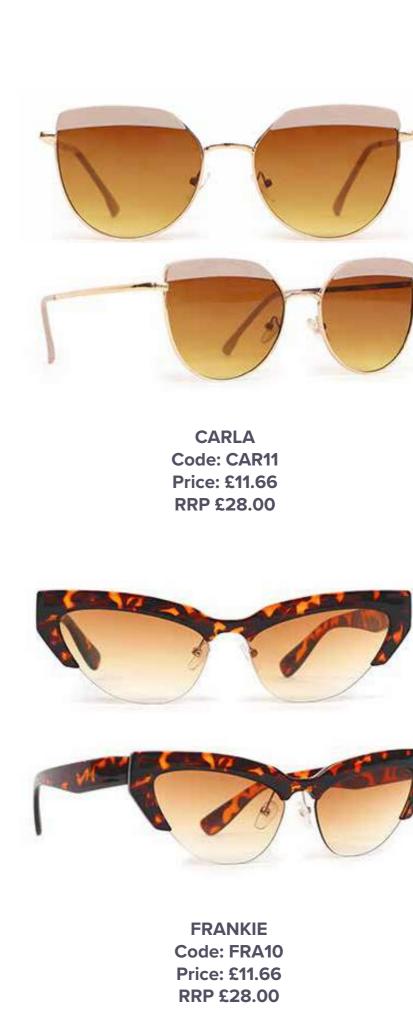

### SUNGLASSES

AUBREY
Code: AUB1
Price: £11.66
RRP £28.00

CALLIE Code: CAL1 Price: £11.66 RRP £28.00