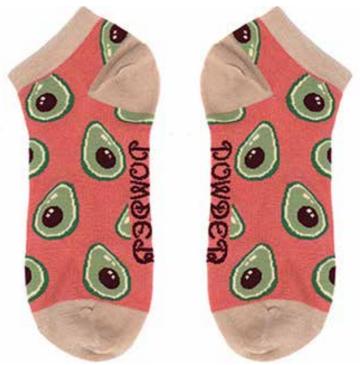

# ANKLE/TRAINER/MEN'S SOCK PACKAGING

SOCK GIFT BAG Code: SKGB1 COMPLIMENTARY

'I LOVE YOU' AVOCADO Code: SOC363 Price: £2.91 RRP £6.99

AVOCADO Code: SOC362 Price: £2.91 RRP £6.99